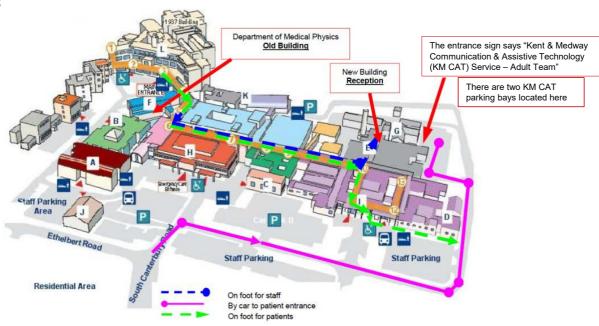

#### How to find us:

### FROM SOUTH CANTERBURY ROAD/ETHELBERT ROAD BY CAR

- Enter the hospital opposite the fracture clinic entrance.
- Take the first right at Canterbury Health Centre
- Follow the road to the end and then continue round to the left
- Turn left at this point
- Follow the road round to the right