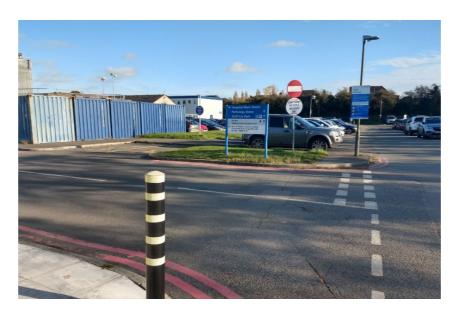

### FROM SOUTH CANTERBURY ROAD/ETHELBERT ROAD BY CAR

- Enter the hospital opposite the fracture clinic entrance.
- Take the first right at Canterbury Health Centre
- Follow the road to the end and then continue round to the left
- Turn left at this point
- Follow the road round to the right