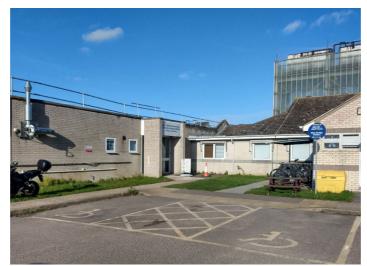

### How to find us:

Park here if you have a blue badge and enter through the entrance doors

Go through this set of doors, which will be in front of you as you enter the building

Please wait outside these doors, which are immediately on your left, and someone will arrive to collect you.