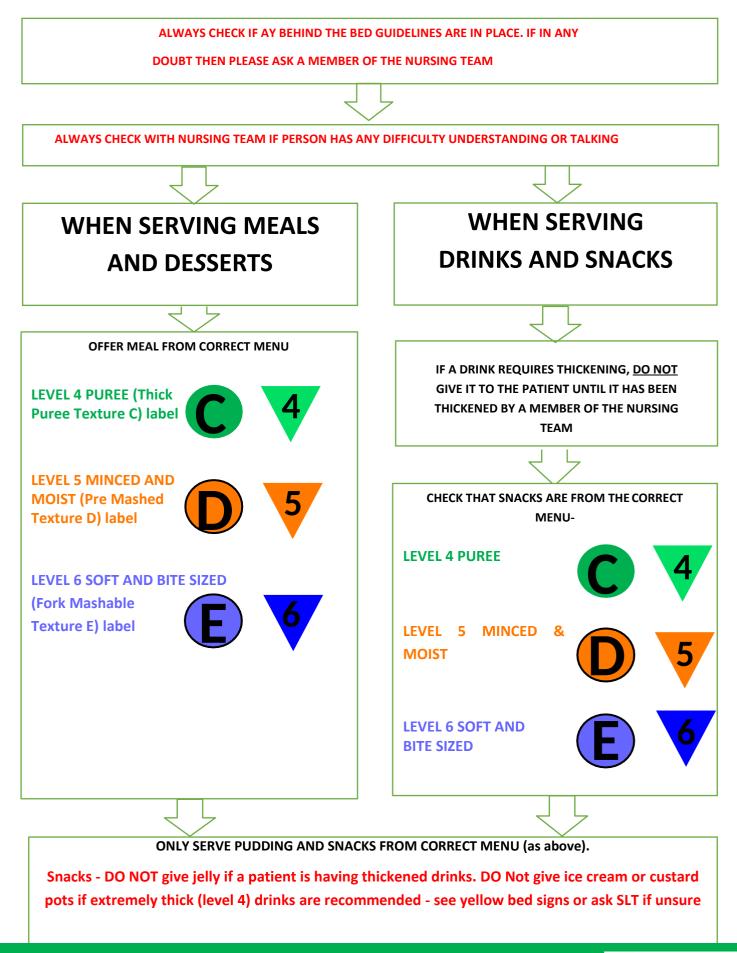

# Level 4 Pureed Snacking Menu

Chocolate Mousse (not suitable for people on thickened drinks)

Muller Yoghurt - strawberry and apricot (not suitable for people recommended to have extremely thick drinks (level 4))

Custard pot (not suitable for people recommended to have extremely thick drinks (level 4))

Jelly (not suitable for people on thickened drinks)

Ice Cream (not suitable for people recommended to have extremely thick drinks (level 4))