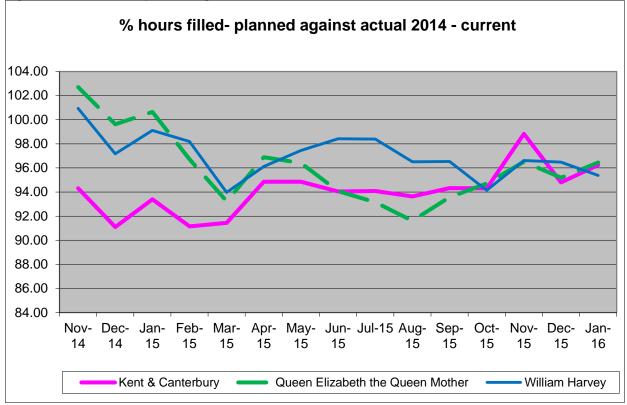

Although gradual improvement was seen over the first months of reporting a reduction in % shift hours filled has been seen since Nov-14, shown in figure 2. The slight reductions seen from December to March reflect the requirement for additional shifts during winter pressures not always being filled by NHSP. The reduction in March and August also reflects periods of higher annual leave. Work to ensure that roster templates closely reflect the budgeted establishments and include shifts necessary for additional beds has supported the increased fill rates seen over time.