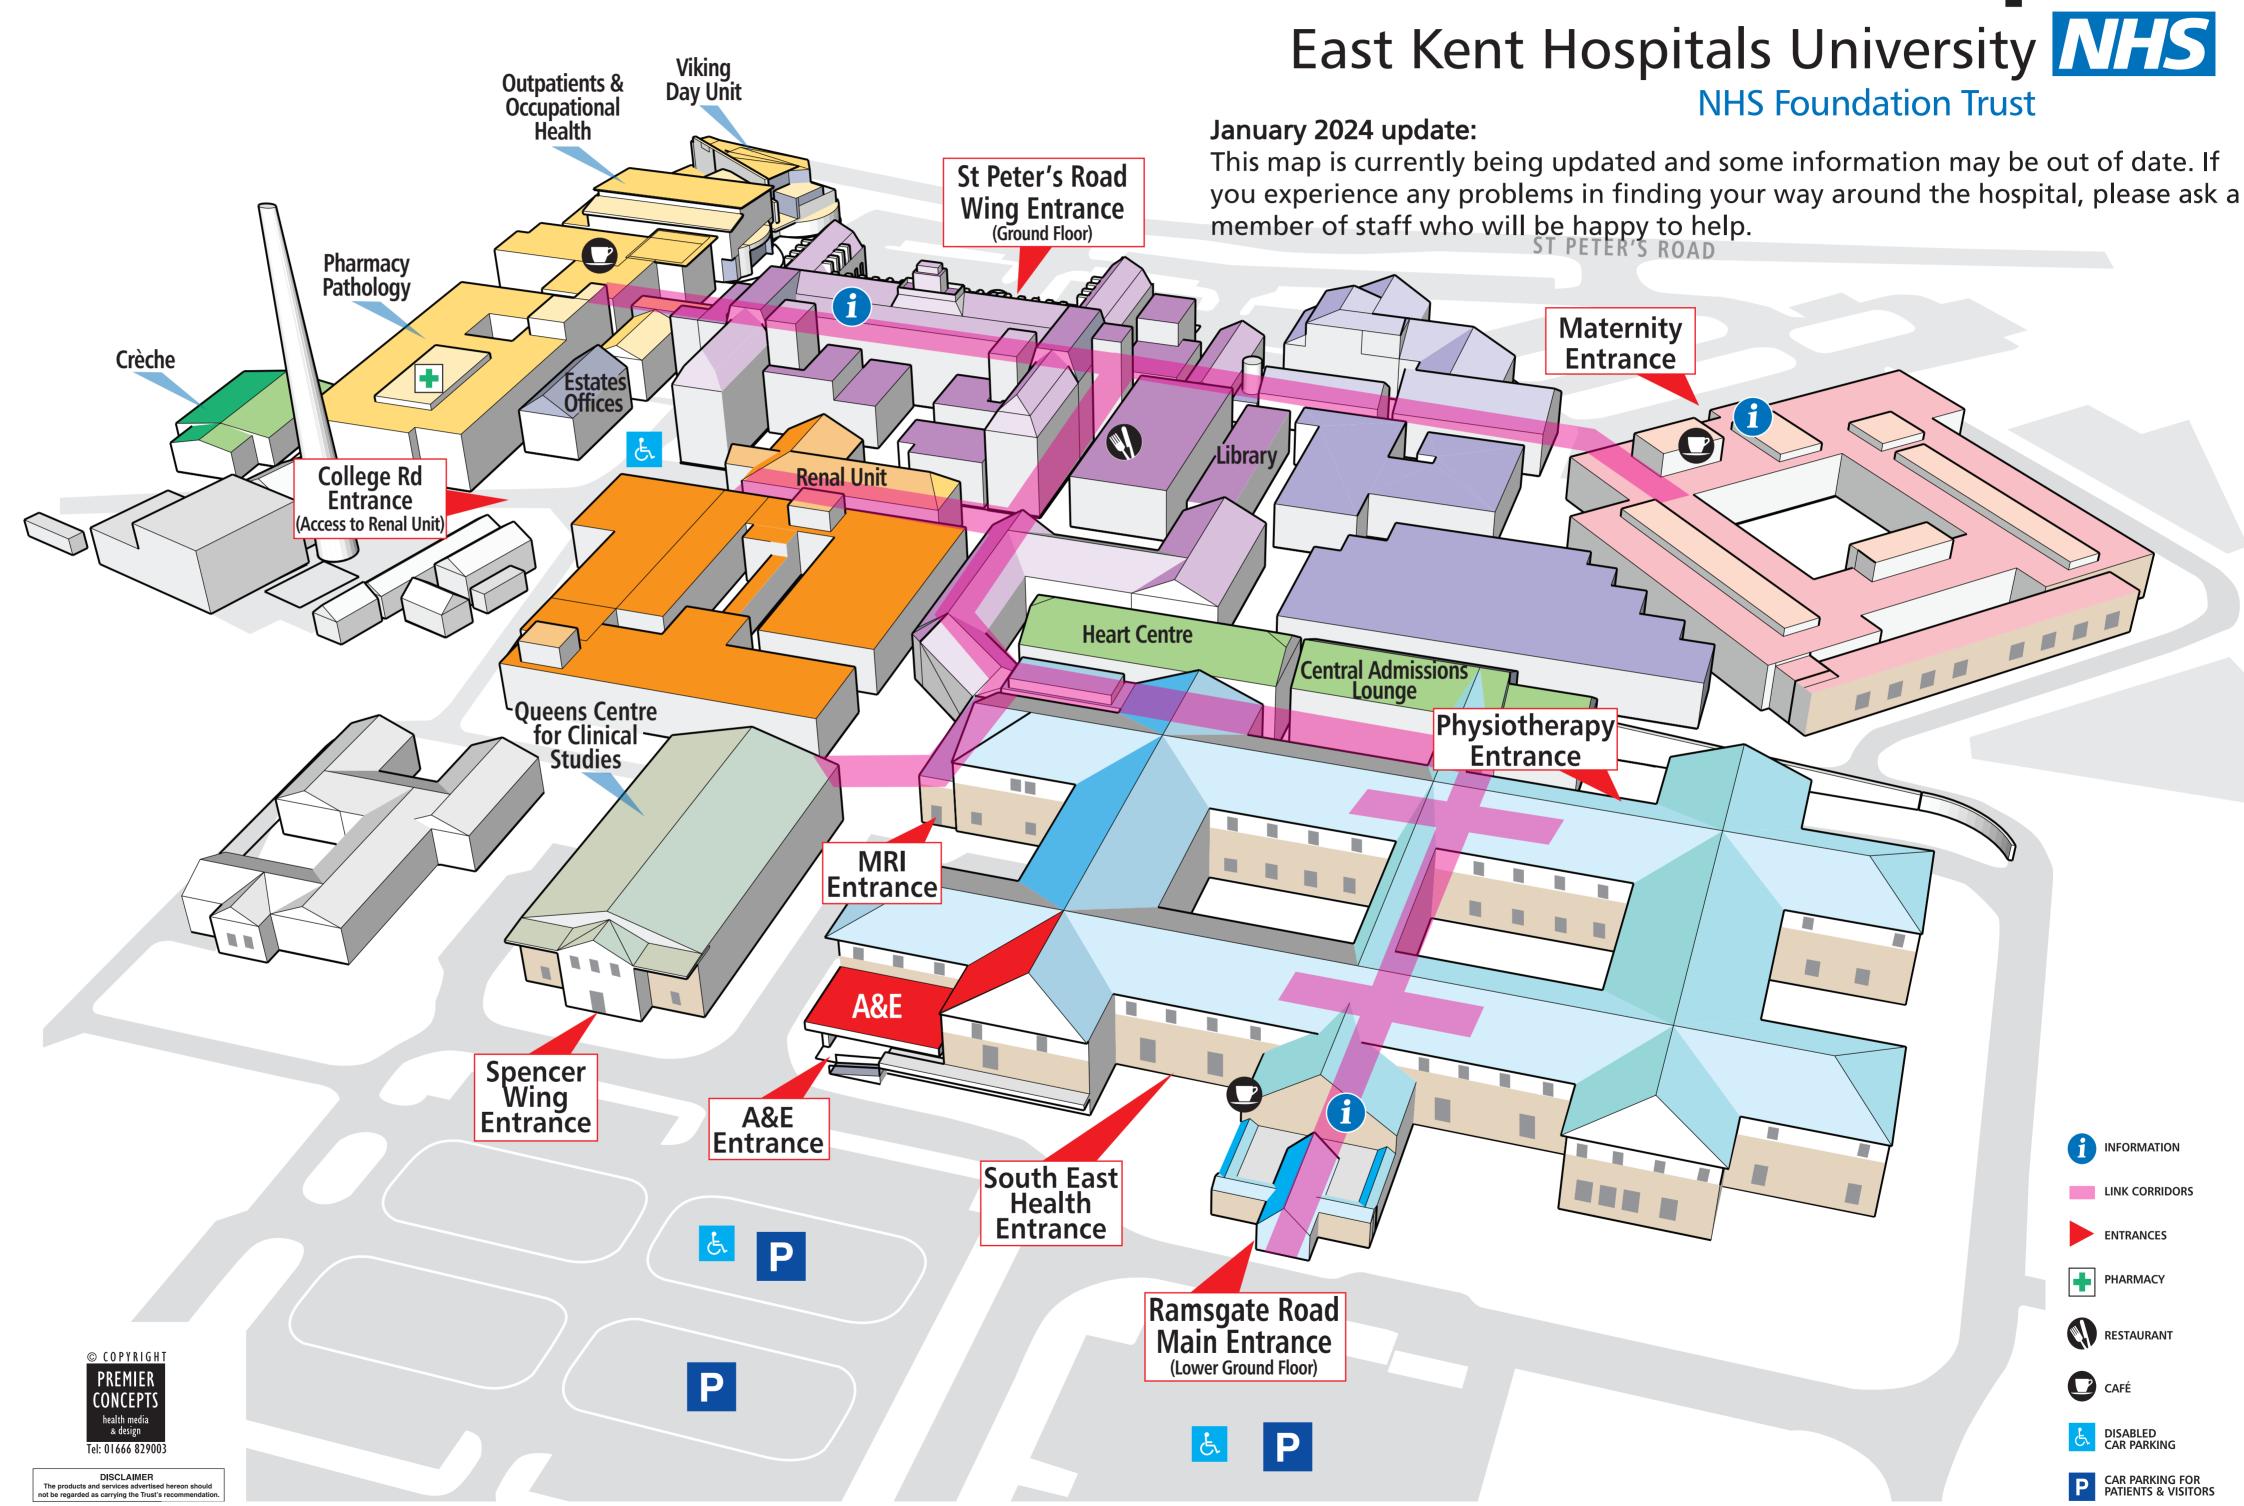

## Queen Elizabeth, The Queen Mother Hospital

## LG G Anaesthetics **Ante Natal Clinic** G Audiology G **Birchington Ward** G **Bishopstone Ward** G **Broadstairs Suite** LG 0 G CCU (Critical Care Unit) **Central Admissions Lounge** LG LG Chapel of Rest Cheerful Sparrows (Male & Female) Clinical Decision Unit (CDU) Crèche **Day Surgery Theatres** Day Surgery Ward Deal Ward LG Dentaline **Diabetes Centre** G Endoscopy G G LG G **Estates Offices** Fordwich Ward Friends Day Hospital High Dependency Unit (HDU) **Heart Centre** G ITU (Intensive Therapy Unit) G Kingsgate Ward Kitchen Block **Labour Suite** Main Reception (Ramsgate Road Wing) Maternity Reception LG Medical Imaging (X-Ray) **Medical Records** LG LG Minster Ward LG Monkton Suite (Fracture Clinic) LG G North Foreland Suite Occupational Health LG Occupational Therapy **Outpatients Dept** LG Pathology / Blood Tests G Pharmacy • LG Physiotherapy LG G **Pre-Assessment** LG Queens Centre for Clinical Studies Quex Ward G Rainbow Ward **Reculver Ward** Rehabilitation Gym Renal Unit Restaurant • Richborough Ward LG South East Health Speech & Language Therapy Spencer Wing (Private Patients Unit) St Augustine's Ward St Margaret's Ward St Nicholas' Suite (Ante Natal Clinic) Theatres LG Ultrasound Viking Day Unit G Walmer Suite G LG X-Ray