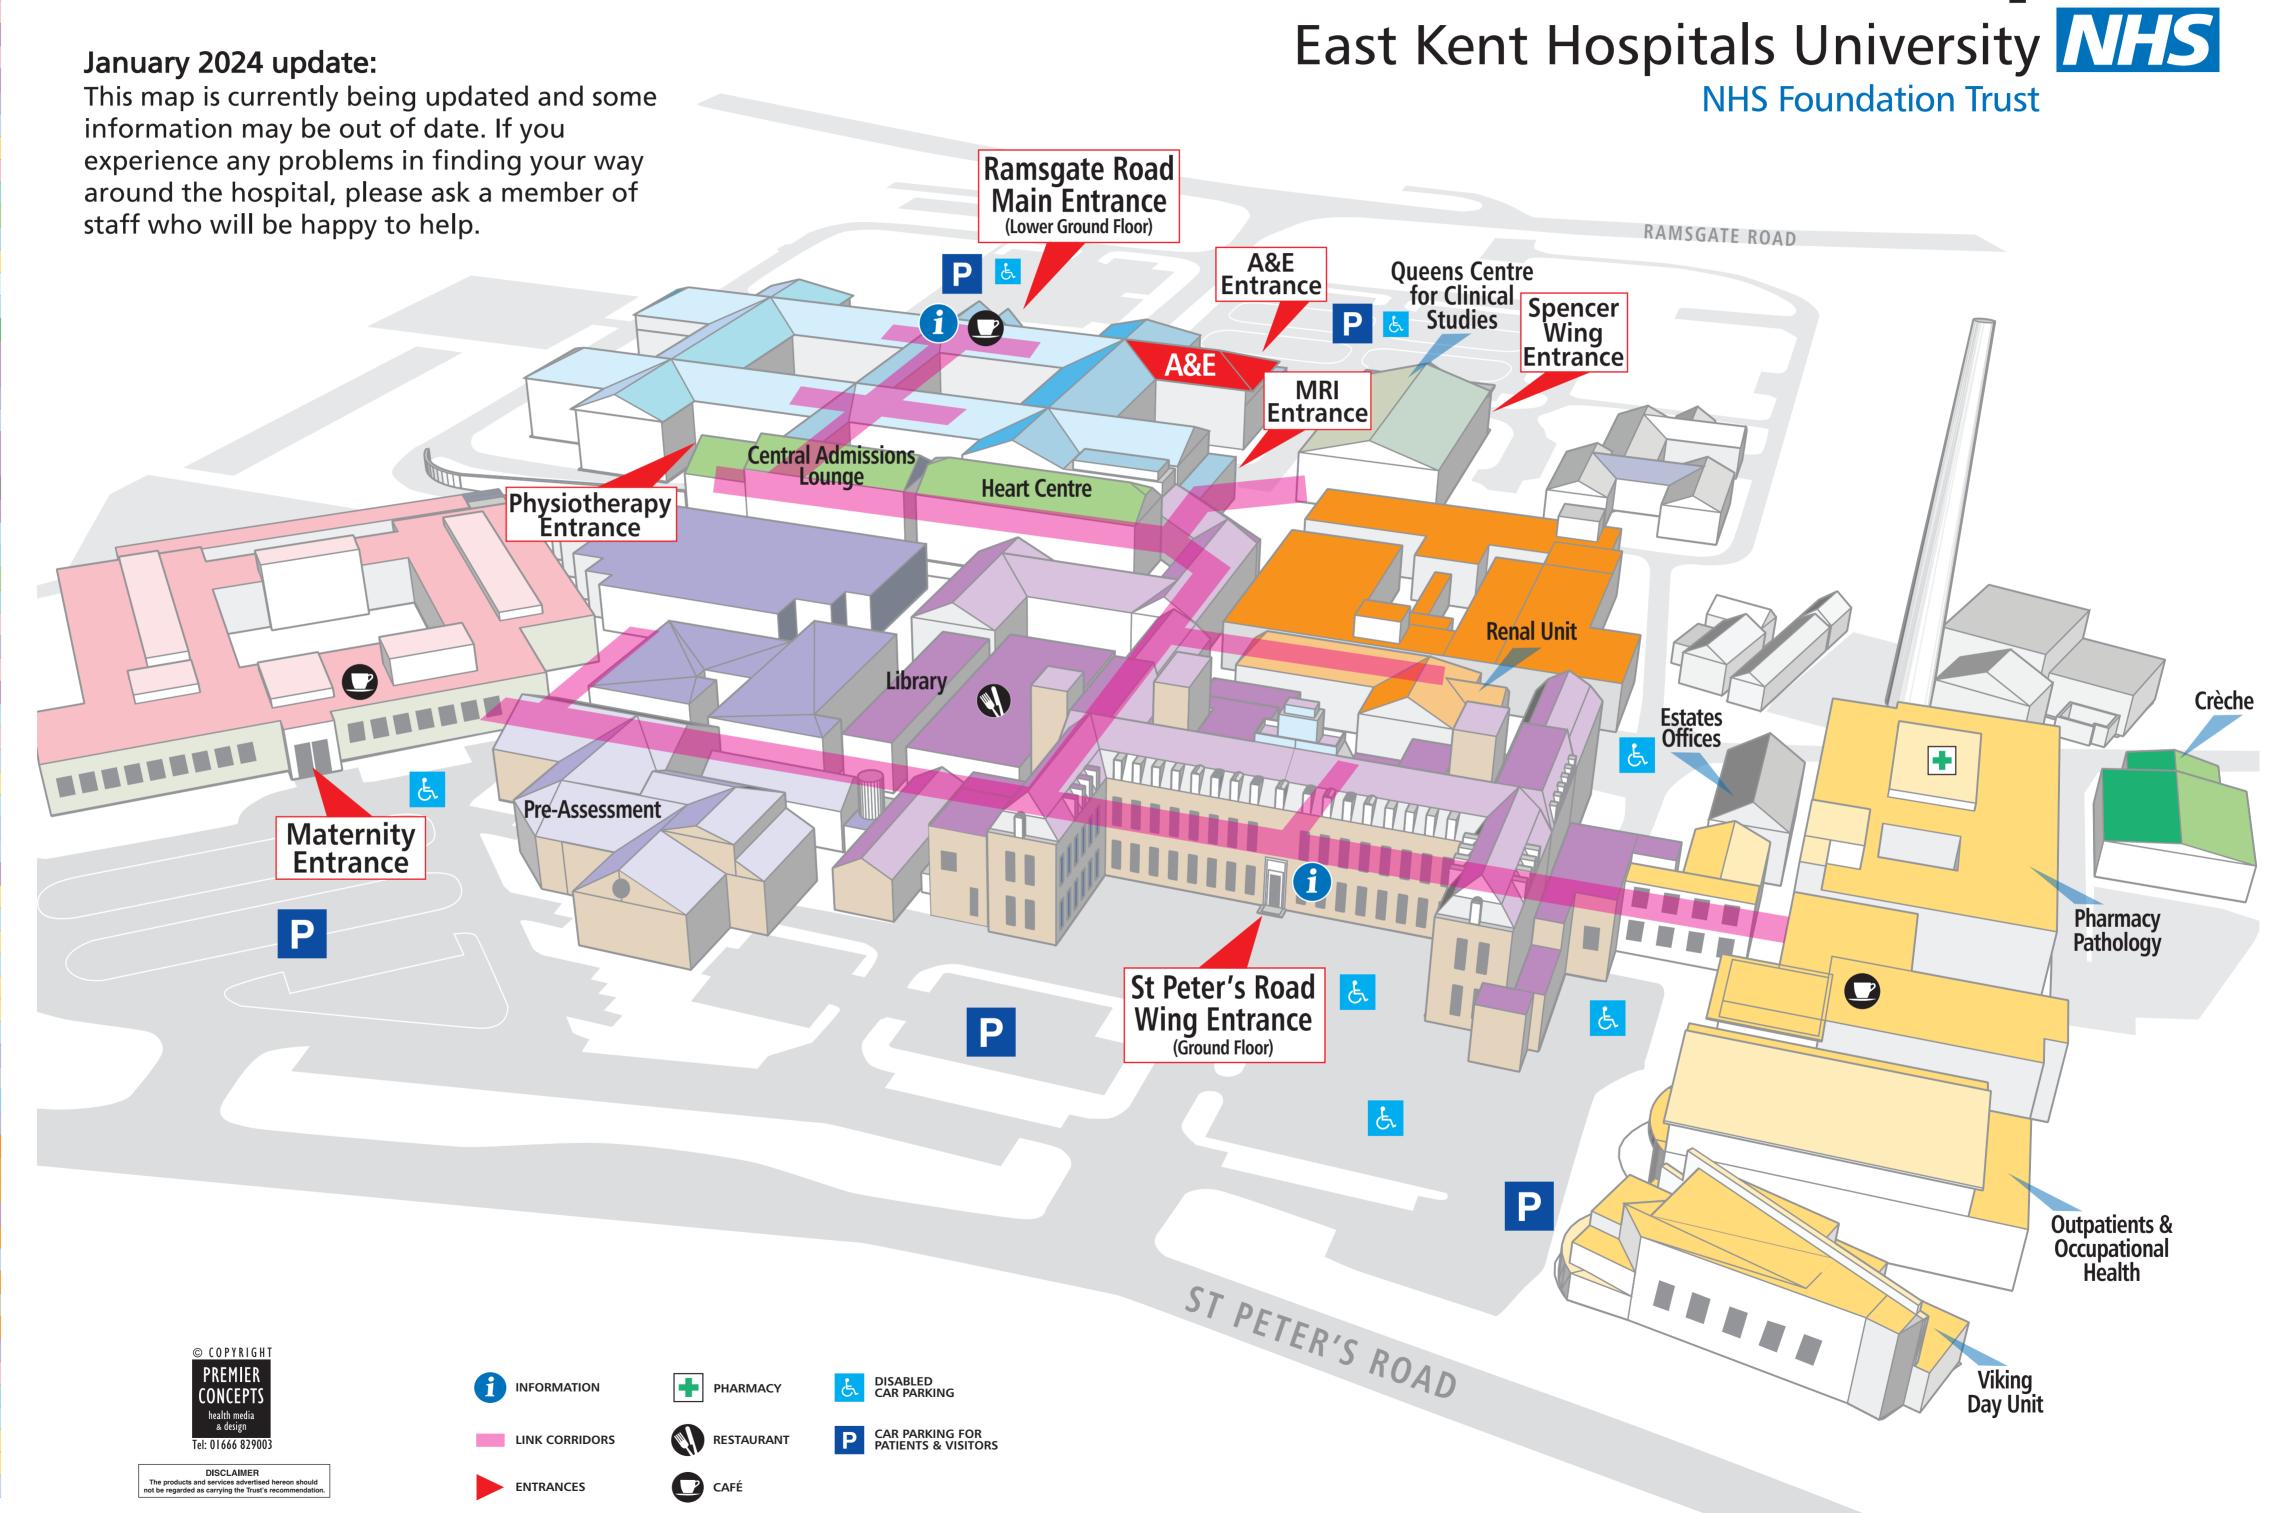

## LG G Anaesthetics **Ante Natal Clinic** G Audiology G **Birchington Ward Bishopstone Ward** G **Broadstairs Suite** LG CCU (Critical Care Unit) G G **Central Admissions Lounge** LG LG Chapel of Rest Cheerful Sparrows (Male & Female) Clinical Decision Unit (CDU) Crèche **Day Surgery Theatres** Day Surgery Ward Deal Ward LG Dentaline **Diabetes Centre** G Endoscopy **Estates Offices** G Fordwich Ward LG Friends Day Hospital G High Dependency Unit (HDU) G G **Heart Centre** ITU (Intensive Therapy Unit) G Kingsgate Ward G Kitchen Block **Labour Suite** Main Reception (Ramsgate Road Wing) G **Maternity Reception** Medical Imaging (X-Ray) LG **Medical Records** LG LG Minster Ward LG Monkton Suite (Fracture Clinic) LG MRI Unit G North Foreland Suite Occupational Health LG Occupational Therapy **Outpatients Dept** LG Pathology / Blood Tests Pharmacy **•** LG LG Physiotherapy G **Pre-Assessment** LG Queens Centre for Clinical Studies G **Quex Ward** G Rainbow Ward **Reculver Ward** Rehabilitation Gym Renal Unit G Restaurant • Richborough Ward LG South East Health G Speech & Language Therapy Spencer Wing (Private Patients Unit) G St Augustine's Ward G St Margaret's Ward St Nicholas' Suite (Ante Natal Clinic) Theatres LG Ultrasound Viking Day Unit G G Walmer Suite LG X-Ray