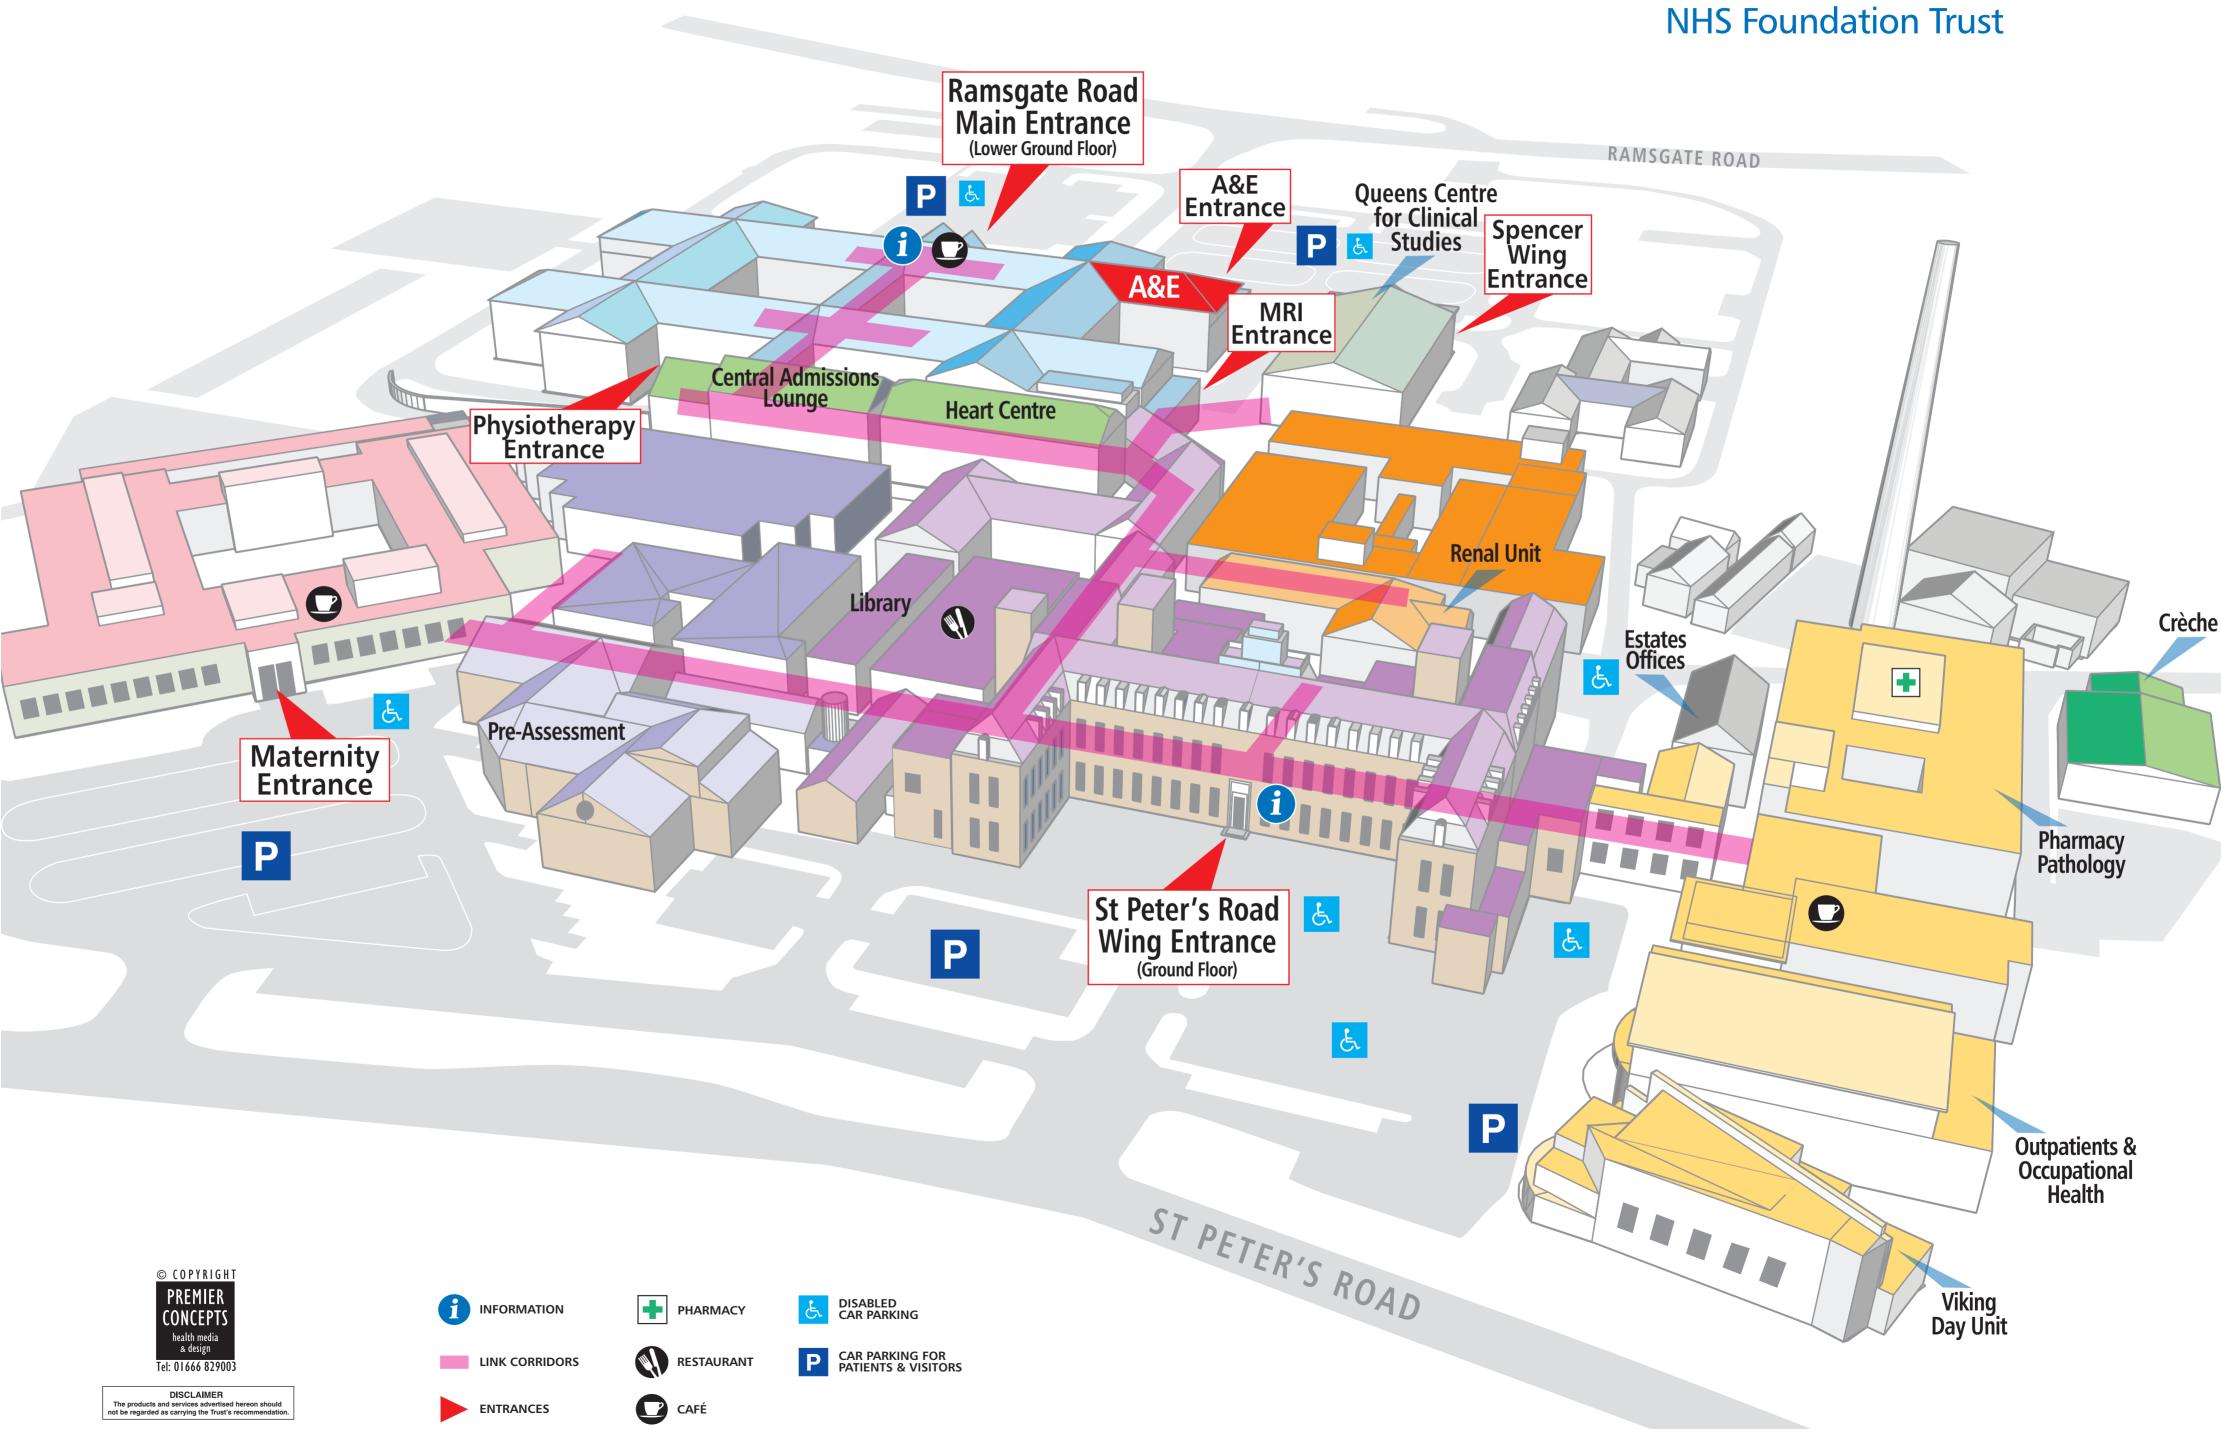

## LG G Anaesthetics **Ante Natal Clinic** G Audiology G **Birchington Ward** G **Bishopstone Ward** G **Broadstairs Suite** LG CCU (Critical Care Unit) G G **Central Admissions Lounge** LG LG Chapel of Rest Cheerful Sparrows (Male & Female) Clinical Decision Unit (CDU) Crèche **Day Surgery Theatres** Day Surgery Ward Deal Ward LG Dentaline **Diabetes Centre** G Endoscopy **Estates Offices** G Fordwich Ward LG Friends Day Hospital G High Dependency Unit (HDU) G **Heart Centre** G ITU (Intensive Therapy Unit) G Kingsgate Ward G Kitchen Block **Labour Suite** Main Reception (Ramsgate Road Wing) G **Maternity Reception** Medical Imaging (X-Ray) LG **Medical Records** LG LG Minster Ward LG Monkton Suite (Fracture Clinic) LG MRI Unit G North Foreland Suite Occupational Health LG Occupational Therapy **Outpatients Dept** LG Pathology / Blood Tests LG Pharmacy • LG Physiotherapy G **Pre-Assessment** LG Queens Centre for Clinical Studies G Quex Ward G Rainbow Ward

**Reculver Ward** 

Restaurant •

Richborough Ward

South East Health

St Augustine's Ward

St Margaret's Ward

Theatres

X-Ray

Ultrasound

Viking Day Unit

Walmer Suite

Speech & Language Therapy

Spencer Wing (Private Patients Unit)

St Nicholas' Suite (Ante Natal Clinic)

Renal Unit

Rehabilitation Gym

G

LG

G

G

G

LG

G

G

LG