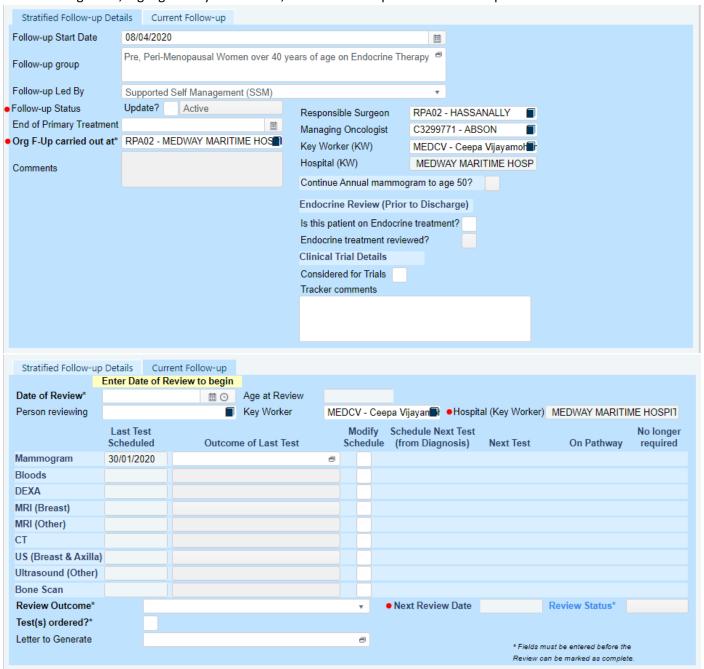

## Reviews due in the next month SFU Org

The following fields, highlighted by the red dot, need to be completed in order for patients to returned on this list.

The patient must have a Breast Diagnosis and a "Next Review Date" >= 'NOW' but <= 1 month from 'NOW'
If the patients "Follow Up Status" is blank they will not appear on this list.

## All Reviews Overdue SFu Org

The following fields, highlighted by the red dot, need to be completed in order for patients to returned on this list.

The patient must have a Breast Diagnosis and a "Next Review Date" earlier than 'NOW' If the patients "Follow Up Status" is blank they will not appear on this list.