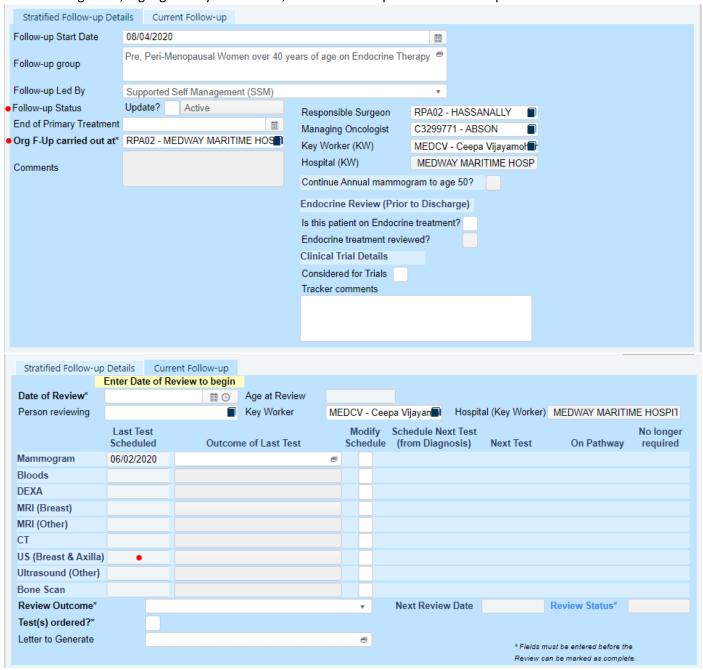

#### Reviews Due in Parameter - Mammogram SFu Org

The following fields, highlighted by the red dot, need to be completed in order for patients to returned on this list.

The patient must have a Breast Diagnosis and a "Last Test Scheduled" (Mammogram) within your specified date parameters.