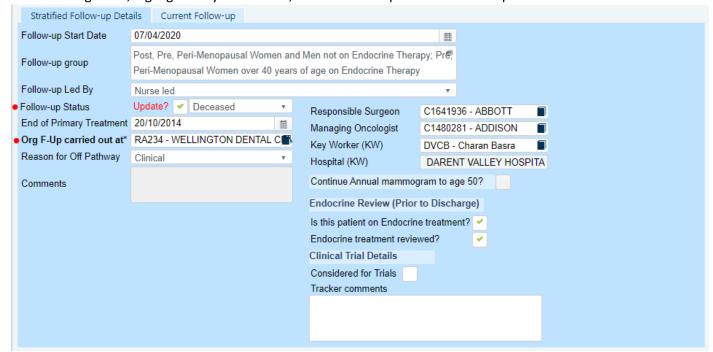

### **Deceased SFU Org**

Will show all deceased patients.

The following fields, highlighted by the red dot, need to be completed in order for patients to returned on this list.

The patient must have a Breast Diagnosis and a "Follow-Up Status" of Deceased.