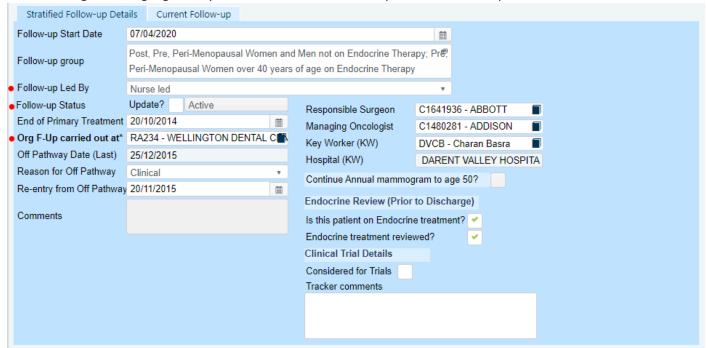

### Active - Nurse SFU Org

Will show all Active patients that are Nurse Led.

The following fields, highlighted by the red dot, need to be completed in order for patients to returned on this list.

The patient must have a Breast Diagnosis, a "Follow-up Status" of Active and "Follow-up Led By" should be Nurse Led.