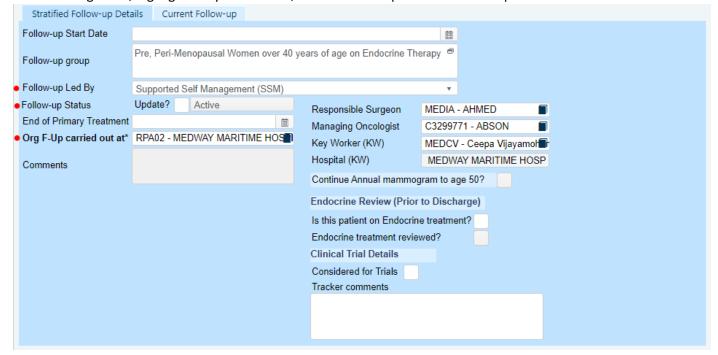

## Active - SSM SFU Org

Will show all Active patients on Supported Self Management.

The following fields, highlighted by the red dot, need to be completed in order for patients to returned on this list.

The patient must have a Breast Diagnosis, a "Follow-up Status" of Active and "Follow-up Led By" should be Supported Self Management.