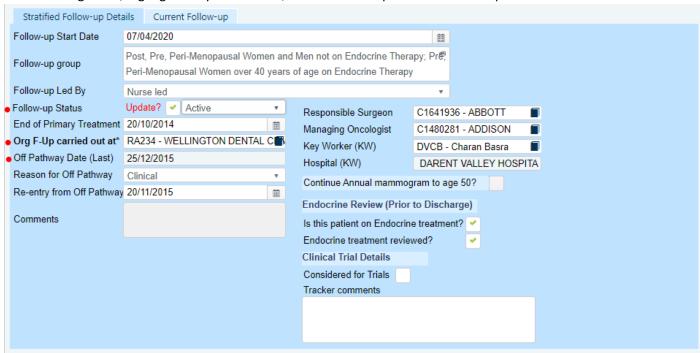

### Off Pathway Re-Entered SFU Org

Will show all patients that have been re-entered onto a Stratified Follow-Up.

The following fields, highlighted by the red dot, need to be completed in order for patients to returned on this list.

The patient must have a Breast Diagnosis and a "Follow-Up Status" of Active and the "Off Pathway Date" cannot be Empty.