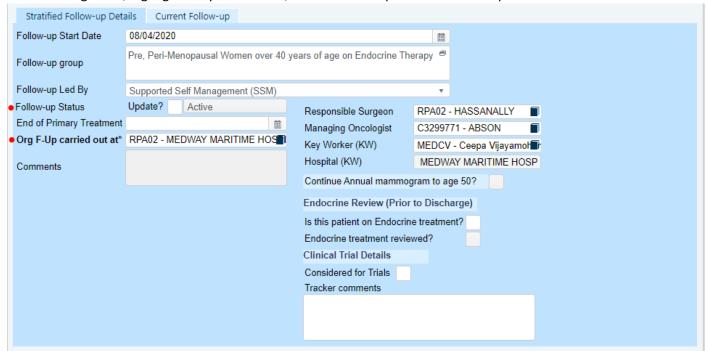

## Active - SSM SFU Org

Will show all Active patients on Supported Self Management.

The following fields, highlighted by the red dot, need to be completed in order for patients to returned on this list.

The patient must have a Breast Diagnosis, a "Follow-up Status" of Active and "Follow-up Led By" should be Supported Self Management.