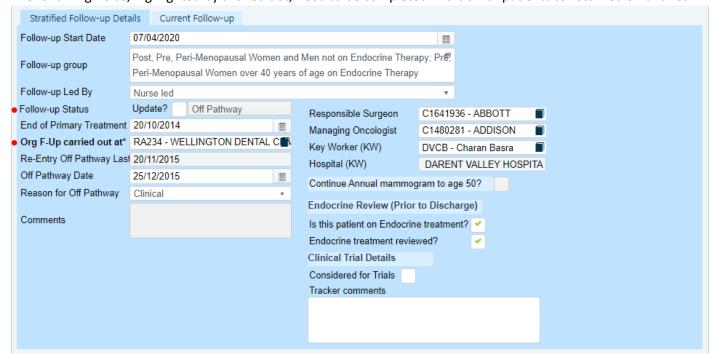

### **Off Pathway SFU Org**

Will show all patients that have been taken of the SFU Pathway.

The following fields, highlighted by the red dot, need to be completed in order for patients to returned on this list.

The patient must have a Breast Diagnosis and a "Follow-Up Status" of Off Pathway.