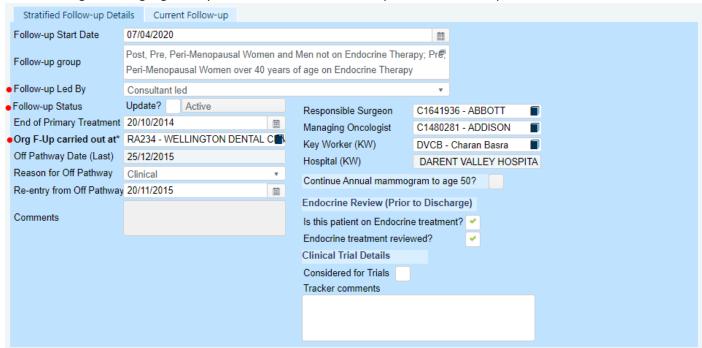

#### Active - Consultant SFU Org

Will show all Active patients that are Consultant Led.

The following fields, highlighted by the red dot, need to be completed in order for patients to returned on this list.

The patient must have a Breast Diagnosis, a "Follow-up Status" of Active and "Follow-up Led By" should be Consultant Led.