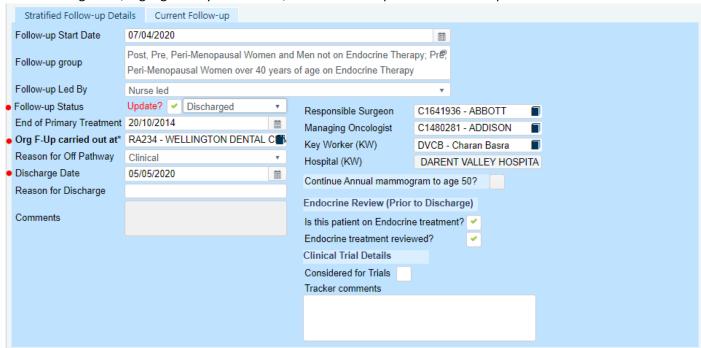

### **Discharged Org SFU**

Will show all discharged patients.

The following fields, highlighted by the red dot, need to be completed in order for patients to returned on this list.

The patient must have a Breast Diagnosis and a "Follow-up Status" of Discharged.