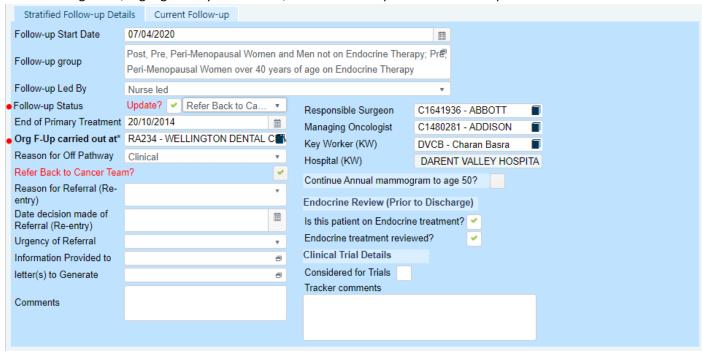

### Refer back to Cancer Team SFU Org

Will show all patients with a Follow-up Status of Refer back to Cancer Team.

The following fields, highlighted by the red dot, need to be completed in order for patients to returned on this list.

The patient must have a Breast Diagnosis and a "Follow-Up Status" of 'Refer back to Cancer Team.'