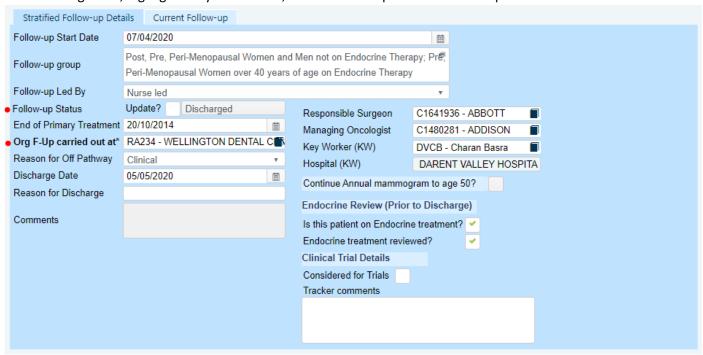

### **Discharged Org SFU**

Will show all discharged patients.

The following fields, highlighted by the red dot, need to be completed in order for patients to returned on this list.

The patient must have a Breast Diagnosis and a "Follow-up Status" of Discharged.