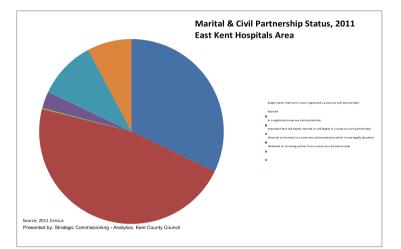

## Marital & Civil Partnership Status Source: 2011 Census Table KS103EW

|                                          | East Kent Hospitals Area |            | Englar     | d          |
|------------------------------------------|--------------------------|------------|------------|------------|
|                                          |                          | % of all   |            | % of all   |
|                                          | Number                   | people 16+ | Number     | people 16+ |
| All people aged 16 and over              | 616,619                  | 100%       | 42,989,620 | 100%       |
| Single (never married or never           |                          |            |            |            |
| registered a same-sex civil partnership) | 197,995                  | 32.1%      | 14,889,928 | 34.6%      |
| Married                                  | 288,456                  | 46.8%      | 20,029,369 | 46.6%      |
| In a registered same-sex civil           |                          |            |            |            |
| partnership                              | 1,458                    | 0.2%       | 100,288    | 0.2%       |
| Separated (but still legally married or  |                          |            |            |            |
| still legally in a same-sex civil        |                          |            |            |            |
| partnership)                             | 17,988                   | 2.9%       | 1,141,196  | 2.7%       |
| Divorced or formerly in a same-sex civil |                          |            |            |            |
| partnership which is now legally         |                          |            |            |            |
| dissolved                                | 62,656                   | 10.2%      | 3,857,137  | 9.0%       |
|                                          |                          |            |            |            |
| Widowed or surviving partner from a      |                          |            |            |            |
| same-sex civil partnership               | 48,066                   | 7.8%       | 2,971,702  | 6.9%       |