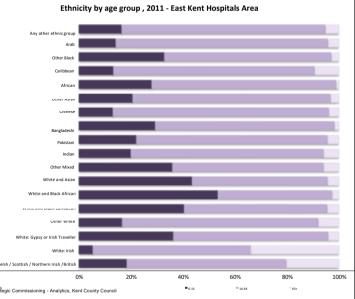

#### Ethnicity by age group , 2011 - East Kent Hospitals Area

Source: 2011 Census Table DC2101EW

| Source: 2011 Census Table DC2101EW  |         |       |         |       |              |       |                                                                                                                                                                                                                                                                                                                                                                                                                                                                                                                                                                                                                                                                                                                                                                                                                                                                                                                                                                                                                                                                                                                                                                                                                                                                                                                                                                                                                                                                                                                                                                                                                                                                                                                                                                                                                                                                                                                                                                                                                                                                                                                                |
|-------------------------------------|---------|-------|---------|-------|--------------|-------|--------------------------------------------------------------------------------------------------------------------------------------------------------------------------------------------------------------------------------------------------------------------------------------------------------------------------------------------------------------------------------------------------------------------------------------------------------------------------------------------------------------------------------------------------------------------------------------------------------------------------------------------------------------------------------------------------------------------------------------------------------------------------------------------------------------------------------------------------------------------------------------------------------------------------------------------------------------------------------------------------------------------------------------------------------------------------------------------------------------------------------------------------------------------------------------------------------------------------------------------------------------------------------------------------------------------------------------------------------------------------------------------------------------------------------------------------------------------------------------------------------------------------------------------------------------------------------------------------------------------------------------------------------------------------------------------------------------------------------------------------------------------------------------------------------------------------------------------------------------------------------------------------------------------------------------------------------------------------------------------------------------------------------------------------------------------------------------------------------------------------------|
|                                     | 0-15    |       | 16-64   |       | 65+          |       |                                                                                                                                                                                                                                                                                                                                                                                                                                                                                                                                                                                                                                                                                                                                                                                                                                                                                                                                                                                                                                                                                                                                                                                                                                                                                                                                                                                                                                                                                                                                                                                                                                                                                                                                                                                                                                                                                                                                                                                                                                                                                                                                |
|                                     | Number  | %     | Number  | %     | Number       | %     |                                                                                                                                                                                                                                                                                                                                                                                                                                                                                                                                                                                                                                                                                                                                                                                                                                                                                                                                                                                                                                                                                                                                                                                                                                                                                                                                                                                                                                                                                                                                                                                                                                                                                                                                                                                                                                                                                                                                                                                                                                                                                                                                |
| All people                          | 142,146 | 18.7% | 472,238 | 62.2% | 144,381      | 19.0% |                                                                                                                                                                                                                                                                                                                                                                                                                                                                                                                                                                                                                                                                                                                                                                                                                                                                                                                                                                                                                                                                                                                                                                                                                                                                                                                                                                                                                                                                                                                                                                                                                                                                                                                                                                                                                                                                                                                                                                                                                                                                                                                                |
| White                               | 132,061 | 18.3% | 445,803 | 61.9% | 142,806      | 19.8% |                                                                                                                                                                                                                                                                                                                                                                                                                                                                                                                                                                                                                                                                                                                                                                                                                                                                                                                                                                                                                                                                                                                                                                                                                                                                                                                                                                                                                                                                                                                                                                                                                                                                                                                                                                                                                                                                                                                                                                                                                                                                                                                                |
| BME                                 | 10,085  | 26.5% | 26,435  | 69.4% | <u>1,575</u> | 4.1%  |                                                                                                                                                                                                                                                                                                                                                                                                                                                                                                                                                                                                                                                                                                                                                                                                                                                                                                                                                                                                                                                                                                                                                                                                                                                                                                                                                                                                                                                                                                                                                                                                                                                                                                                                                                                                                                                                                                                                                                                                                                                                                                                                |
| White: English / Welsh / Scottish / |         |       |         |       |              |       |                                                                                                                                                                                                                                                                                                                                                                                                                                                                                                                                                                                                                                                                                                                                                                                                                                                                                                                                                                                                                                                                                                                                                                                                                                                                                                                                                                                                                                                                                                                                                                                                                                                                                                                                                                                                                                                                                                                                                                                                                                                                                                                                |
| Northern Irish / British            | 126,607 | 18.4% | 421,642 | 61.4% | 138,871      | 20.2% |                                                                                                                                                                                                                                                                                                                                                                                                                                                                                                                                                                                                                                                                                                                                                                                                                                                                                                                                                                                                                                                                                                                                                                                                                                                                                                                                                                                                                                                                                                                                                                                                                                                                                                                                                                                                                                                                                                                                                                                                                                                                                                                                |
| White: Irish                        | 277     | 5.4%  | 3,124   | 60.8% | 1,735        | 33.8% |                                                                                                                                                                                                                                                                                                                                                                                                                                                                                                                                                                                                                                                                                                                                                                                                                                                                                                                                                                                                                                                                                                                                                                                                                                                                                                                                                                                                                                                                                                                                                                                                                                                                                                                                                                                                                                                                                                                                                                                                                                                                                                                                |
| White: Gypsy or Irish Traveller     | 806     | 36.3% | 1,320   | 59.5% | 94           | 4.2%  |                                                                                                                                                                                                                                                                                                                                                                                                                                                                                                                                                                                                                                                                                                                                                                                                                                                                                                                                                                                                                                                                                                                                                                                                                                                                                                                                                                                                                                                                                                                                                                                                                                                                                                                                                                                                                                                                                                                                                                                                                                                                                                                                |
| Other White                         | 4,371   | 16.7% | 19,717  | 75.3% | 2,106        | 8.0%  |                                                                                                                                                                                                                                                                                                                                                                                                                                                                                                                                                                                                                                                                                                                                                                                                                                                                                                                                                                                                                                                                                                                                                                                                                                                                                                                                                                                                                                                                                                                                                                                                                                                                                                                                                                                                                                                                                                                                                                                                                                                                                                                                |
| White and Black Caribbean           | 1,272   | 40.4% | 1,728   | 54.9% | 145          | 4.6%  |                                                                                                                                                                                                                                                                                                                                                                                                                                                                                                                                                                                                                                                                                                                                                                                                                                                                                                                                                                                                                                                                                                                                                                                                                                                                                                                                                                                                                                                                                                                                                                                                                                                                                                                                                                                                                                                                                                                                                                                                                                                                                                                                |
| White and Black African             | 735     | 53.4% | 603     | 43.8% | 38           | 2.8%  |                                                                                                                                                                                                                                                                                                                                                                                                                                                                                                                                                                                                                                                                                                                                                                                                                                                                                                                                                                                                                                                                                                                                                                                                                                                                                                                                                                                                                                                                                                                                                                                                                                                                                                                                                                                                                                                                                                                                                                                                                                                                                                                                |
| White and Asian                     | 1,402   | 43.5% | 1,677   | 52.0% | 144          | 4.5%  |                                                                                                                                                                                                                                                                                                                                                                                                                                                                                                                                                                                                                                                                                                                                                                                                                                                                                                                                                                                                                                                                                                                                                                                                                                                                                                                                                                                                                                                                                                                                                                                                                                                                                                                                                                                                                                                                                                                                                                                                                                                                                                                                |
| Other Mixed                         | 915     | 35.9% | 1,479   | 58.1% | 152          | 6.0%  |                                                                                                                                                                                                                                                                                                                                                                                                                                                                                                                                                                                                                                                                                                                                                                                                                                                                                                                                                                                                                                                                                                                                                                                                                                                                                                                                                                                                                                                                                                                                                                                                                                                                                                                                                                                                                                                                                                                                                                                                                                                                                                                                |
| Indian                              | 900     | 20.0% | 3,328   | 74.0% | 271          | 6.0%  |                                                                                                                                                                                                                                                                                                                                                                                                                                                                                                                                                                                                                                                                                                                                                                                                                                                                                                                                                                                                                                                                                                                                                                                                                                                                                                                                                                                                                                                                                                                                                                                                                                                                                                                                                                                                                                                                                                                                                                                                                                                                                                                                |
| Pakistani                           | 197     | 22.1% | 654     | 73.4% | 40           | 4.5%  |                                                                                                                                                                                                                                                                                                                                                                                                                                                                                                                                                                                                                                                                                                                                                                                                                                                                                                                                                                                                                                                                                                                                                                                                                                                                                                                                                                                                                                                                                                                                                                                                                                                                                                                                                                                                                                                                                                                                                                                                                                                                                                                                |
| Bangladeshi                         | 351     | 29.3% | 824     | 68.8% | 22           | 1.8%  |                                                                                                                                                                                                                                                                                                                                                                                                                                                                                                                                                                                                                                                                                                                                                                                                                                                                                                                                                                                                                                                                                                                                                                                                                                                                                                                                                                                                                                                                                                                                                                                                                                                                                                                                                                                                                                                                                                                                                                                                                                                                                                                                |
| Chinese                             | 407     | 13.1% | 2,574   | 82.9% | 124          | 4.0%  |                                                                                                                                                                                                                                                                                                                                                                                                                                                                                                                                                                                                                                                                                                                                                                                                                                                                                                                                                                                                                                                                                                                                                                                                                                                                                                                                                                                                                                                                                                                                                                                                                                                                                                                                                                                                                                                                                                                                                                                                                                                                                                                                |
| Other Asian                         | 1,896   | 20.7% | 6,959   | 76.0% | 302          | 3.3%  |                                                                                                                                                                                                                                                                                                                                                                                                                                                                                                                                                                                                                                                                                                                                                                                                                                                                                                                                                                                                                                                                                                                                                                                                                                                                                                                                                                                                                                                                                                                                                                                                                                                                                                                                                                                                                                                                                                                                                                                                                                                                                                                                |
| African                             | 1,233   | 28.0% | 3,118   | 70.8% | 55           | 1.2%  |                                                                                                                                                                                                                                                                                                                                                                                                                                                                                                                                                                                                                                                                                                                                                                                                                                                                                                                                                                                                                                                                                                                                                                                                                                                                                                                                                                                                                                                                                                                                                                                                                                                                                                                                                                                                                                                                                                                                                                                                                                                                                                                                |
| Caribbean                           | 199     | 13.3% | 1,155   | 77.3% | 141          | 9.4%  | White: English / Welsh / S                                                                                                                                                                                                                                                                                                                                                                                                                                                                                                                                                                                                                                                                                                                                                                                                                                                                                                                                                                                                                                                                                                                                                                                                                                                                                                                                                                                                                                                                                                                                                                                                                                                                                                                                                                                                                                                                                                                                                                                                                                                                                                     |
| Other Black                         | 184     | 32.9% | 359     | 64.1% | 17           | 3.0%  | 1                                                                                                                                                                                                                                                                                                                                                                                                                                                                                                                                                                                                                                                                                                                                                                                                                                                                                                                                                                                                                                                                                                                                                                                                                                                                                                                                                                                                                                                                                                                                                                                                                                                                                                                                                                                                                                                                                                                                                                                                                                                                                                                              |
| Arab                                | 112     | 14.2% | 640     | 81.4% | 34           | 4.3%  | Source: 2011 Census<br>Presented by: Strategic (                                                                                                                                                                                                                                                                                                                                                                                                                                                                                                                                                                                                                                                                                                                                                                                                                                                                                                                                                                                                                                                                                                                                                                                                                                                                                                                                                                                                                                                                                                                                                                                                                                                                                                                                                                                                                                                                                                                                                                                                                                                                               |
| Any other ethnic group              | 282     | 16.5% | 1,337   | 78.2% | 90           | 5.3%  | Contracting of the second seco |