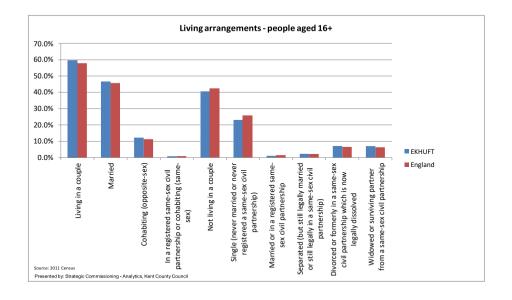

59.6%           279,277         46.6%           73,060         12.2%           4.675         0.8%           242,349         40.4%           137,497         22.9%           6,356         1.1%           13,821         2.3%           42,765         7.1% | % of all<br>Number         % of all<br>people 16+         Number           599,361         42,077,356           357,012         59.6%         24,321,304           279,277         46.6%         19,225,253           73,060         12.2%         4,726,342           4,675         0.8%         369,709           242,349         40.4%         17,756,052           137,497         22.9%         10,862,019           6,356         1.1%         613,991           13,821         2.3%         898,194           42,765         7.1%         2,745,873 |



## Glossary

#### Population by Ethnicity

Ethnic population totals are taken from the 2011 Census which was released in December 2012. This provides a count of the number of people by ethnicity as at the time of the 2011 Census (27th March 2011) The 2001 Census used 16 categories of ethnic group, which were then grouped into five broad categories. The more recent 2011 Census used 18 categories of ethnic group but which are also grouped into five broad categories. The two new categories are 'Gypsy or Irish Traveller' and 'Arab'. Source: 2011 Census - Table KS201EW

#### Population by Ethnicity (age and gender)

Ethnic population by age and gender totals are taken from the 2011 Census which was released in December 2012. This provides an age profile by ethnicity as at the time of the 2011