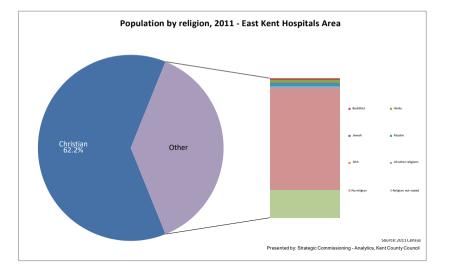

Source: 2011 Census - Table KS209EW

|                     | East Kent Hosp | East Kent Hospitals Area |            |       |
|---------------------|----------------|--------------------------|------------|-------|
|                     | Number         | %                        | Number     | %     |
| ALL PEOPLE          | 758,765        | 100%                     | 53,012,456 | 100%  |
| Christian           | 472,194        | 62.2%                    | 31,479,876 | 59.4% |
| Buddhist            | 3,934          | 0.5%                     | 238,626    | 0.5%  |
| Hindu               | 5,577          | 0.7%                     | 806,199    | 1.5%  |
| Jewish              | 924            | 0.1%                     | 261,282    | 0.5%  |
| Muslim              | 6,196          | 0.8%                     | 2,660,116  | 5.0%  |
| Sikh                | 676            | 0.1%                     | 420,196    | 0.8%  |
| All other religions | 3,412          | 0.4%                     | 227,825    | 0.4%  |
| No religion         | 209,193        | 27.6%                    | 13,114,232 | 24.7% |
| Religion not stated | 56,659         | 7.5%                     | 3,804,104  | 7.2%  |