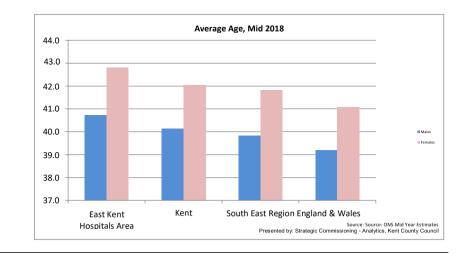

#### Average Age, Mid 2018

Source: ONS Mid Year Estimates

|            | East Kent Hospitals Area |      | South East | England & |
|------------|--------------------------|------|------------|-----------|
|            |                          | Kent | Region     | Wales     |
| All People | 41.8                     | 41.1 | 40.8       | 40.2      |
| Males      | 40.7                     | 40.1 | 39.8       | 39.2      |
| Females    | 42.8                     | 42.0 | 41.8       | 41.1      |