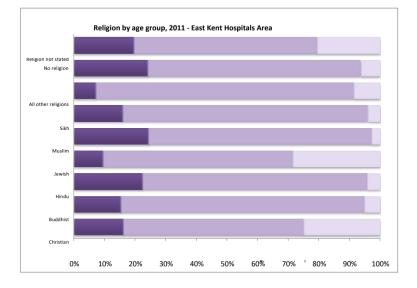

#### Religion by age group, 2011 - East Kent Hospitals Area

|                     | 0-15    | 0-15  |         | 16-64 |         |       |
|---------------------|---------|-------|---------|-------|---------|-------|
|                     | Number  | %     | Number  | %     | Number  | %     |
| ALL PEOPLE          | 142,146 | 18.7% | 472,238 | 62.2% | 144,381 | 19.0% |
| Christian           | 76,596  | 16.2% | 277,617 | 58.8% | 117,981 | 25.0% |
| Buddhist            | 604     | 15.4% | 3,123   | 79.4% | 207     | 5.3%  |
| Hindu               | 1,251   | 22.4% | 4,082   | 73.2% | 244     | 4.4%  |
| Jewish              | 89      | 9.6%  | 570     | 61.7% | 265     | 28.7% |
| Muslim              | 1,508   | 24.3% | 4,506   | 72.7% | 182     | 2.9%  |
| Sikh                | 108     | 16.0% | 540     | 79.9% | 28      | 4.1%  |
| All other religions | 246     | 7.2%  | 2,871   | 84.1% | 295     | 8.6%  |
| No religion         | 50,608  | 24.2% | 145,117 | 69.4% | 13,468  | 6.4%  |
| Religion not stated | 11,136  | 19.7% | 33,812  | 59.7% | 11,711  | 20.7% |