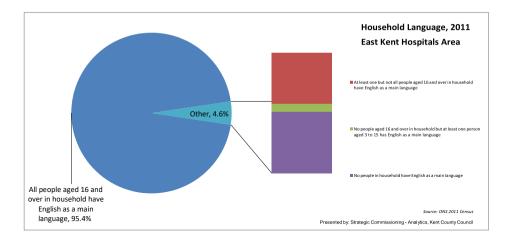

### Household Language

Source: 2011 Census Table KS206EW

|                                         | East Kent Ho | spitals Area | England    |            |  |
|-----------------------------------------|--------------|--------------|------------|------------|--|
|                                         |              | % of all     |            | % of all   |  |
| Household Language                      | Number       | households   | Number     | households |  |
| All Households                          | 319,345      | 100%         | 22,063,368 | 100%       |  |
| All people aged 16 and over in          |              |              |            |            |  |
| household have English as a main        |              |              |            |            |  |
| language                                | 304,512      | 95.4%        | 20,053,717 | 90.9%      |  |
| At least one but not all people aged 16 |              |              |            |            |  |
| and over in household have English as a |              |              |            |            |  |
| main language                           | 6,289        | 2.0%         | 850,510    | 3.9%       |  |
| No people aged 16 and over in           |              |              |            |            |  |
| household but at least one person aged  |              |              |            |            |  |
| 3 to 15 has English as a main language  | 1,017        | 0.3%         | 178,838    | 0.8%       |  |
| No people in household have English as  |              |              |            |            |  |
| a main language                         | 7,527        | 2.4%         | 980,303    | 4.4%       |  |
| a main langaage                         | 1,521        | 2.4/0        | 550,505    |            |  |