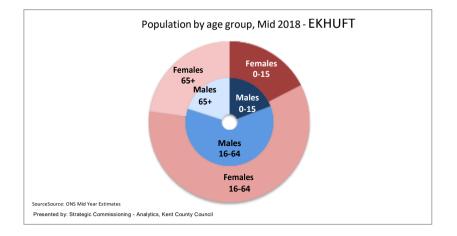

## Population by age group, Mid 2018 - East Kent Hospitals Area

Source: ONS Mid Year Estimates

|                          | Total F | Total Persons |         | Males |         | Females |  |
|--------------------------|---------|---------------|---------|-------|---------|---------|--|
|                          |         | % of total    |         |       |         |         |  |
| East Kent Hospitals Area | No.     | population    | No.     | %     | No.     | %       |  |
| All People               | 813,700 | 100%          | 399,400 | 100%  | 414,400 | 100%    |  |
| 0-15                     | 149,300 | 18.3%         | 76,900  | 19.3% | 72,400  | 17.5%   |  |
| 16-64                    | 489,500 | 60.2%         | 242,400 | 60.7% | 247,200 | 59.7%   |  |
| 65+                      | 174,900 | 21.5%         | 80,100  | 20.1% | 94,800  | 22.9%   |  |