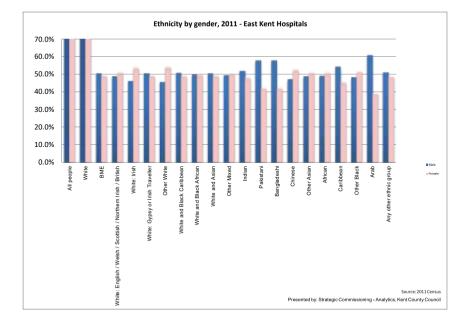

#### Ethnicity by gender, 2011 - East Kent Hospitals Area

Source: 2011 Census Table DC2101EW

|                                     | All People Male |         | e       | Fema    | le      |
|-------------------------------------|-----------------|---------|---------|---------|---------|
|                                     | Number          | Number  | %       | Number  | %       |
| All people                          | 64,014          | 369,477 | 577.2%  | 389,288 | 608.1%  |
| White                               | 25,919          | 350,239 | 1351.3% | 370,431 | 1429.2% |
| BME                                 | 38,095          | 19,238  | 50.5%   | 18,857  | 49.5%   |
| White: English / Welsh / Scottish / |                 |         |         |         |         |
| Northern Irish / British            | 687,120         | 334,802 | 48.7%   | 352,318 | 51.3%   |
| White: Irish                        | 5,136           | 2,364   | 46.0%   | 2,772   | 54.0%   |
| White: Gypsy or Irish Traveller     | 2,220           | 1,122   | 50.5%   | 1,098   | 49.5%   |
| Other White                         | 26,194          | 11,951  | 45.6%   | 14,243  | 54.4%   |
| White and Black Caribbean           | 3,145           | 1,594   | 50.7%   | 1,551   | 49.3%   |
| White and Black African             | 1,376           | 686     | 49.9%   | 690     | 50.1%   |
| White and Asian                     | 3,223           | 1,629   | 50.5%   | 1,594   | 49.5%   |
| Other Mixed                         | 2,546           | 1,258   | 49.4%   | 1,288   | 50.6%   |
| Indian                              | 4,499           | 2,333   | 51.9%   | 2,166   | 48.1%   |
| Pakistani                           | 891             | 514     | 57.7%   | 377     | 42.3%   |
| Bangladeshi                         | 1,197           | 691     | 57.7%   | 506     | 42.3%   |
| Chinese                             | 3,105           | 1,463   | 47.1%   | 1,642   | 52.9%   |
| Other Asian                         | 9,157           | 4,478   | 48.9%   | 4,679   | 51.1%   |
| African                             | 4,406           | 2,159   | 49.0%   | 2,247   | 51.0%   |
| Caribbean                           | 1,495           | 812     | 54.3%   | 683     | 45.7%   |
| Other Black                         | 560             | 270     | 48.2%   | 290     | 51.8%   |
| Arab                                | 786             | 477     | 60.7%   | 309     | 39.3%   |
| Any other ethnic group              | 1709            | 874     | 51.1%   | 835     | 48.9%   |