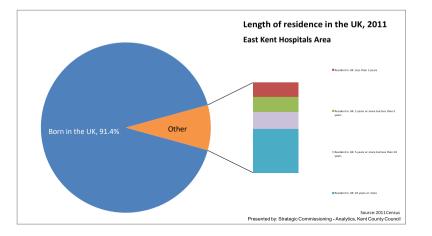

#### Length of residence in the UK

Source: 2011 Census Table QS803EW

|                                                                               | East Kent Hospitals Area |                    | England    |                    |
|-------------------------------------------------------------------------------|--------------------------|--------------------|------------|--------------------|
| Length of residence in the UK                                                 | Number                   | % of all<br>people | Number     | % of all<br>people |
| All People                                                                    | 758,765                  | 100%               | 53,012,456 | 100%               |
| Born in the UK                                                                | 693,775                  | 91.4%              | 45,675,317 | 86.2%              |
| Born outside the UK                                                           | 64,990                   | 8.6%               | 7,337,139  | 13.8%              |
| Resident in UK: Less than 2 years<br>Resident in UK: 2 years or more but less | 10,299                   | 1.4%               | 928,025    | 1.8%               |
| than 5 years<br>Resident in UK: 5 years or more but less                      | 11,115                   | 1.5%               | 1,170,307  | 2.2%               |
| than 10 years                                                                 | 11,895                   | 1.6%               | 1,521,867  | 2.9%               |
| Resident in UK: 10 years or more                                              | 31,681                   | 4.2%               | 3,716,940  | 7.0%               |