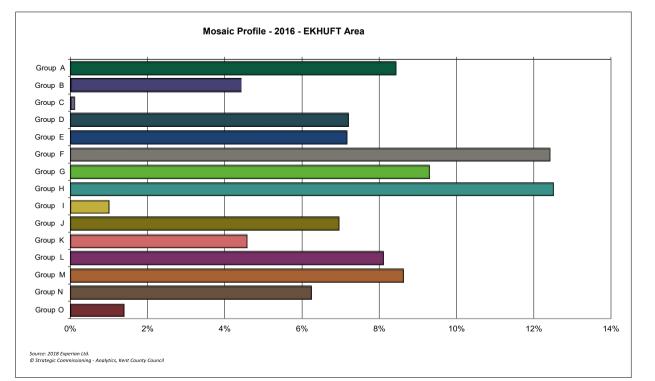

Mosaic Profile - 2016

#### Mosaic Profile for

#### East Kent Hospitals Area

Source: Experian Ltd

|         | % of pop       | ulation |
|---------|----------------|---------|
|         | EKHUFT<br>Area | Kent    |
| Group A | 8.4%           | 8.5%    |
| Group B | 4.4%           | 9.0%    |
| Group C | 0.1%           | 0.4%    |
| Group D | 7.2%           | 10.1%   |
| Group E | 7.2%           | 7.0%    |
| Group F | 12.4%          | 11.0%   |
| Group G | 9.3%           | 7.2%    |
| Group H | 12.5%          | 12.7%   |
| Group I | 1.0%           | 1.6%    |
| Group J | 6.9%           | 7.0%    |
| Group K | 4.6%           | 3.3%    |
| Group L | 8.1%           | 5.8%    |
| Group M | 8.6%           | 8.8%    |
| Group N | 6.2%           | 5.2%    |