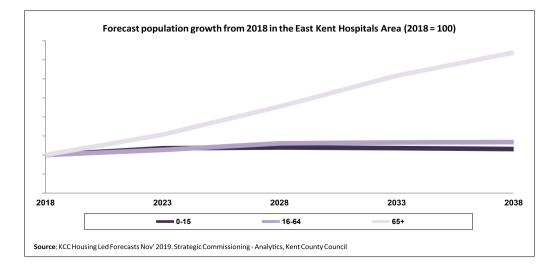

#### Population forecasts - East Kent Hospitals Area - 2018-2038

KCC Housing Led Forecasts - November 2019

Strategic Commissioning - Analytics, Kent County Council

|      | Total   | 0-15    | 16-64   | 65+     |
|------|---------|---------|---------|---------|
| 2018 | 813,700 | 149,300 | 489,500 | 174,900 |
| 2023 | 850,500 | 154,600 | 502,300 | 193,600 |
| 2028 | 894,100 | 155,200 | 519,400 | 219,500 |
| 2033 | 924,500 | 154,700 | 522,000 | 247,800 |
| 2038 | 945,600 | 154,000 | 522,500 | 269,100 |
|      |         |         |         |         |

#### **Population Forecasts**

These forecasts, produced by Strategic Commissioning - Analytics, take into account the additional housing required in Kent by the Revised National Planning Policy Framework. Source: KCC Housing Led Forecasts November 2019, Strategic Commissioning - Analytics, Kent County Council