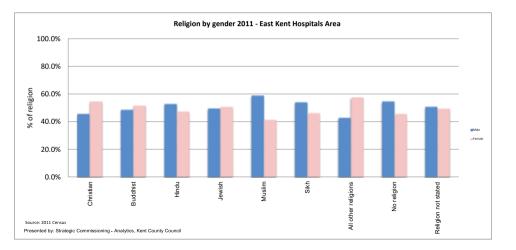

#### Religion by gender 2011 - East Kent Hospitals Area

|                     | Male    | Male  |         | Female |  |
|---------------------|---------|-------|---------|--------|--|
|                     | Number  | %     | Number  | %      |  |
| ALL PEOPLE          | 369,477 | 48.7% | 389,288 | 51.3%  |  |
| Christian           | 215,705 | 45.7% | 256,489 | 54.3%  |  |
| Buddhist            | 1,912   | 48.6% | 2,022   | 51.4%  |  |
| Hindu               | 2,946   | 52.8% | 2,631   | 47.2%  |  |
| Jewish              | 458     | 49.6% | 466     | 50.4%  |  |
| Muslim              | 3,642   | 58.8% | 2,554   | 41.2%  |  |
| Sikh                | 365     | 54.0% | 311     | 46.0%  |  |
| All other religions | 1,461   | 42.8% | 1,951   | 57.2%  |  |
| No religion         | 114,225 | 54.6% | 94,968  | 45.4%  |  |
| Religion not stated | 28,763  | 50.8% | 27,896  | 49.2%  |  |