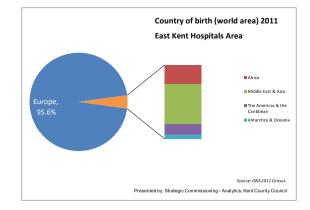

#### Country of birth (world area)

Source: 2011 Census Table QS203EW

|                              | East Kent Hosp | itals Area | Kent      |          | South Eas | t        | England    |          |
|------------------------------|----------------|------------|-----------|----------|-----------|----------|------------|----------|
|                              |                | % of all   |           | % of all |           | % of all |            | % of all |
| Area of birth                | Number         | people     | Number    | people   | Number    | people   | Number     | people   |
| ALL PEOPLE                   | 758,765        |            | 1,463,740 |          | 8,634,750 |          | 53,012,456 |          |
| Europe                       | 725,575        | 95.6%      | 1,390,814 | 95.0%    | 8,009,583 | 92.8%    | 48,350,320 | 91.2%    |
| Africa                       | 8,529          | 1.1%       | 20,737    | 1.4%     | 177,763   | 2.1%     | 1,290,611  | 2.4%     |
| Middle East & Asia           | 18,076         | 2.4%       | 38,226    | 2.6%     | 326,254   | 3.8%     | 2,529,137  | 4.8%     |
| The Americas & the Caribbean | 4,697          | 0.6%       | 9,647     | 0.7%     | 88,458    | 1.0%     | 663,091    | 1.3%     |
| Antarctica & Oceania         | 1,888          | 0.2%       | 4,315     | 0.3%     | 32,673    | 0.4%     | 179,200    | 0.3%     |