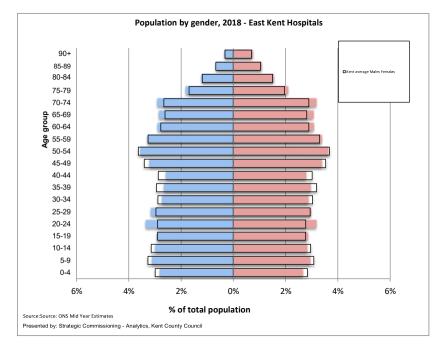

## Population by gender, 2018 - East Kent Hospitals Area

Source: ONS Mid Year Estimates

|                          | Total F | Persons    | Males   |       | Females |       |
|--------------------------|---------|------------|---------|-------|---------|-------|
|                          |         | % of total |         |       |         |       |
| East Kent Hospitals Area | No.     | population | No.     | %     | No.     | %     |
| All Ages                 | 813,700 | 100.0%     | 399,400 | 49.1% | 414,400 | 50.9% |
| 0-4                      | 44,400  | 5.5%       | 22,900  | 51.6% | 21,500  | 48.4% |
| 5-9                      | 49,000  | 6.0%       | 25,300  | 51.5% | 23,800  | 48.5% |
| 10-14                    | 47,100  | 5.8%       | 24,300  | 51.7% | 22,800  | 48.3% |
| 15-19                    | 46,900  | 5.8%       | 23,800  | 50.8% | 23,100  | 49.2% |
| 20-24                    | 53,000  | 6.5%       | 27,300  | 51.5% | 25,700  | 48.5% |
| 25-29                    | 49,800  | 6.1%       | 25,700  | 51.7% | 24,000  | 48.3% |
| 30-34                    | 45,400  | 5.6%       | 22,200  | 48.9% | 23,200  | 51.1% |
| 35-39                    | 45,500  | 5.6%       | 21,600  | 47.5% | 23,900  | 52.5% |
| 40-44                    | 43,500  | 5.3%       | 21,000  | 48.2% | 22,500  | 51.8% |
| 45-49                    | 53,500  | 6.6%       | 26,100  | 48.7% | 27,400  | 51.3% |
| 50-54                    | 58,300  | 7.2%       | 28,900  | 49.5% | 29,500  | 50.5% |
| 55-59                    | 54,000  | 6.6%       | 26,600  | 49.2% | 27,400  | 50.8% |
| 60-64                    | 48,500  | 6.0%       | 23,600  | 48.7% | 24,900  | 51.3% |
| 65-69                    | 48,000  | 5.9%       | 23,200  | 48.4% | 24,800  | 51.6% |
| 70-74                    | 49,400  | 6.1%       | 23,700  | 48.0% | 25,700  | 52.0% |
| 75-79                    | 31,800  | 3.9%       | 14,900  | 46.8% | 16,900  | 53.2% |
| 80-84                    | 22,600  | 2.8%       | 10,000  | 44.3% | 12,600  | 55.7% |
| 85-89                    | 14,200  | 1.7%       | 5,400   | 38.3% | 8,800   | 61.7% |
| 90+                      | 8,900   | 1.1%       | 2,800   | 31.7% | 6,100   | 68.3% |