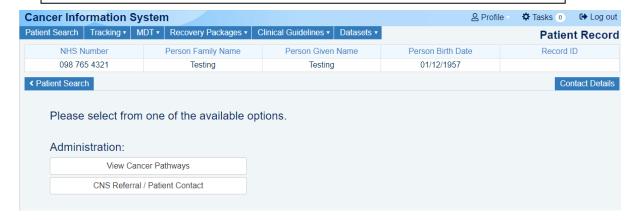

After Selecting your patient, the following screen will appear. Here you need to select **'View Cancer Pathways'** to view your patient's current referrals.

Complete required fields ensuring that discussion sequence and reason for discussion are filled as these determine the discussion sequence on the discussion list. Don't forget to indicate whether the meeting is 'MDM' or 'Care Plan'! Click Save changes.