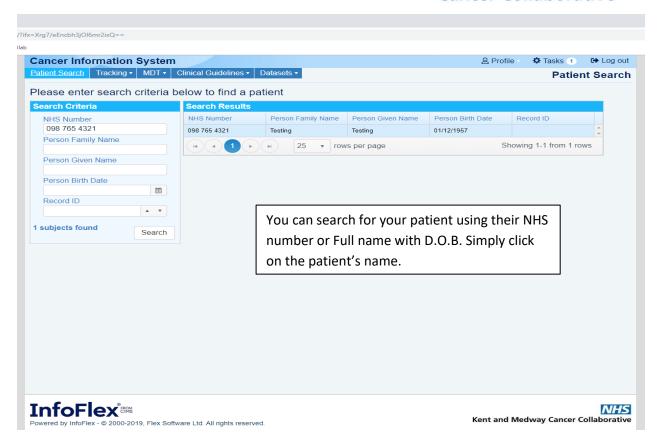

## **INFOFLEX WEB V6**

## **QUICK REFERENCE GUIDE – MDM Preparation**



https://infoflex.ekhuft.nhs.uk/

Log in with your usual Infoflex credentials. The landing page – Patient Search is displayed as shown on the following page.





After Selecting your patient, the following screen will appear. Here you need to select **'View Cancer Pathways'** to view your patient's current referrals.













Complete required fields ensuring that discussion sequence and reason for discussion are filled as these determine the discussion sequence on the discussion list. Don't forget to indicate whether the meeting is 'MDM' or 'Care Plan'! Click Save changes.















Infoflex will show this message when you have correctly selected your MDM. Click ok.