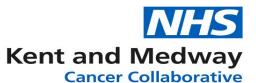

After Selecting your patient, the following screen will appear. Here you need to select **'View Cancer Pathways'** to view your patient's current referrals.

Complete required fields ensuring that discussion sequence and reason for discussion are filled as these determine the discussion sequence on the discussion list. Don't forget to indicate whether the meeting is 'MDM' or 'Care Plan'! Click Save changes.