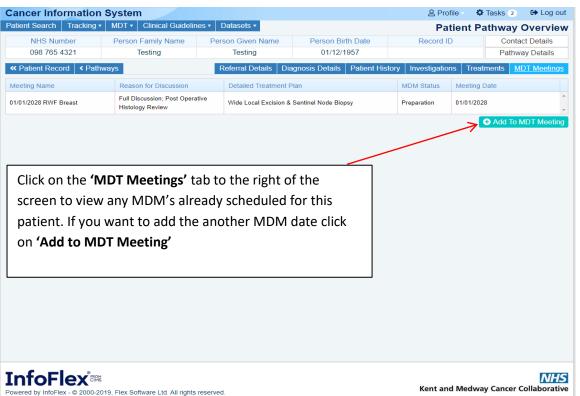

After Selecting your patient, the following screen will appear. Here you need to select **'View Cancer Pathways'** to view your patient's current referrals.

Complete required fields ensuring that discussion sequence and reason for discussion are filled as these determine the discussion sequence on the discussion list. Don't forget to indicate whether the meeting is 'MDM' or 'Care Plan'! Click Save changes.