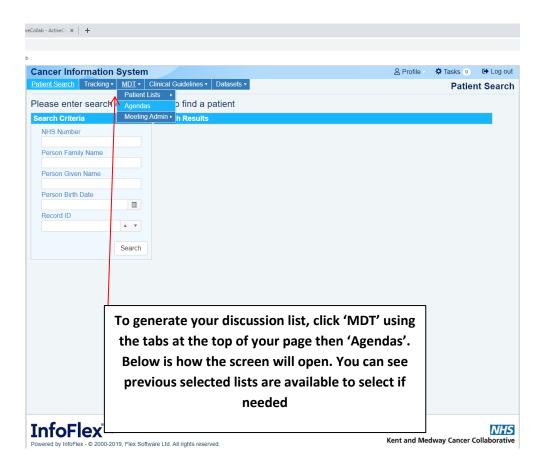

## **INFOFLEX WEB V6**

## **QUICK REFERENCE GUIDE – MDM Preparation**



https://infoflex.ekhuft.nhs.uk/

Log in with your usual Infoflex credentials. The landing page – Patient Search is displayed as shown on the following page.





After Selecting your patient, the following screen will appear. Here you need to select **'View Cancer Pathways'** to view your patient's current referrals.













Complete required fields ensuring that discussion sequence and reason for discussion are filled as these determine the discussion sequence on the discussion list. Don't forget to indicate whether the meeting is 'MDM' or 'Care Plan'! Click Save changes.















Infoflex will show this message when you have correctly selected your MDM. Click ok.