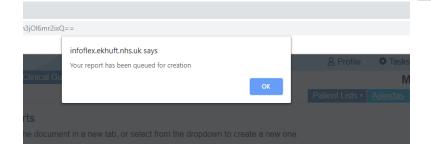

Infoflex will show this message when you have correctly selected your MDM. Click ok.