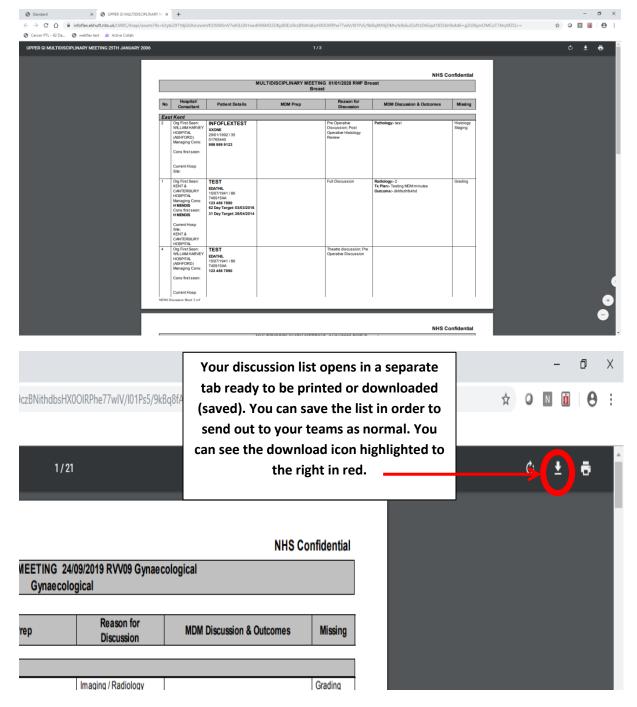

Infoflex will show this message when you have correctly selected your MDM. Click ok.