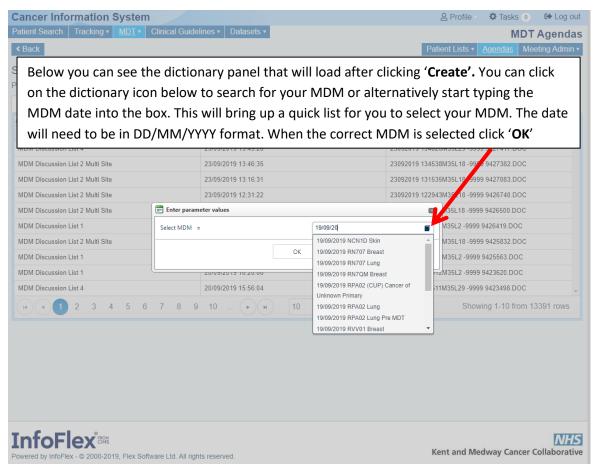

Infoflex will show this message when you have correctly selected your MDM. Click ok.