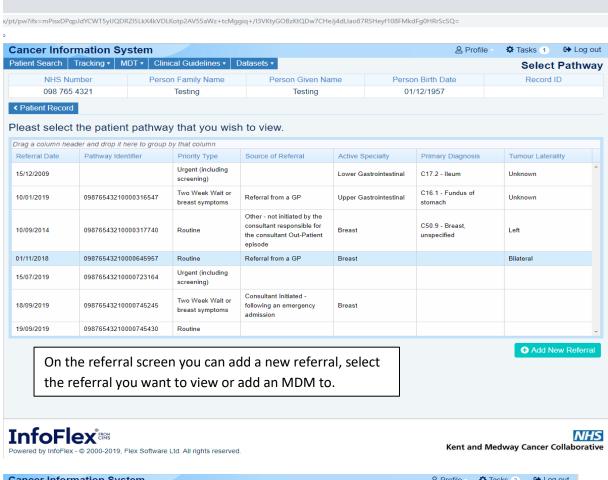

After Selecting your patient, the following screen will appear. Here you need to select **'View Cancer Pathways'** to view your patient's current referrals.

Complete required fields ensuring that discussion sequence and reason for discussion are filled as these determine the discussion sequence on the discussion list. Don't forget to indicate whether the meeting is 'MDM' or 'Care Plan'! Click Save changes.