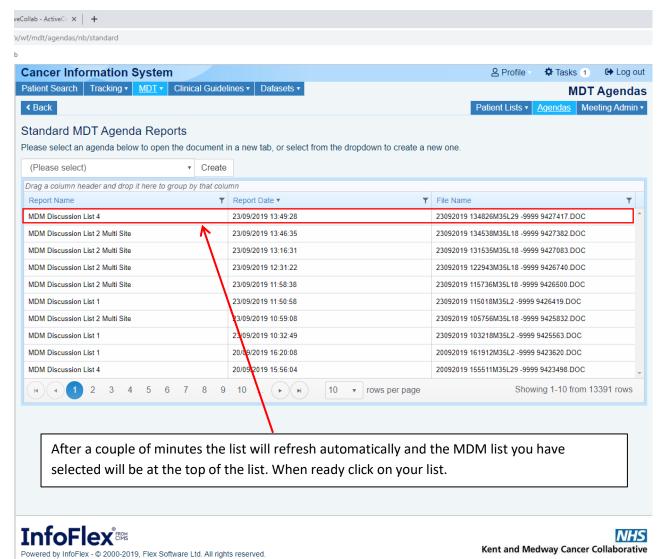

## **INFOFLEX WEB V6**

## **QUICK REFERENCE GUIDE – MDM Preparation**



https://infoflex.ekhuft.nhs.uk/

Log in with your usual Infoflex credentials. The landing page – Patient Search is displayed as shown on the following page.





After Selecting your patient, the following screen will appear. Here you need to select **'View Cancer Pathways'** to view your patient's current referrals.













Complete required fields ensuring that discussion sequence and reason for discussion are filled as these determine the discussion sequence on the discussion list. Don't forget to indicate whether the meeting is 'MDM' or 'Care Plan'! Click Save changes.















Infoflex will show this message when you have correctly selected your MDM. Click ok.