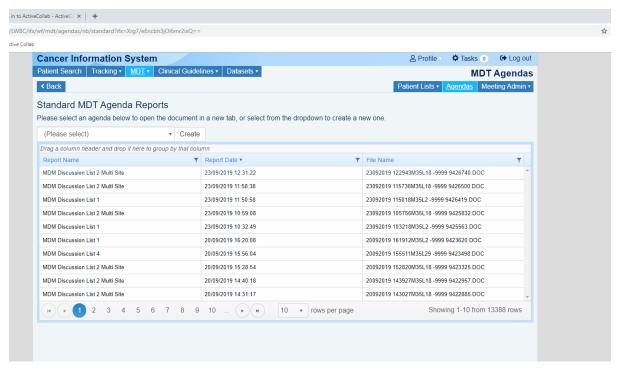

## **INFOFLEX WEB V6**

## **QUICK REFERENCE GUIDE – MDM Preparation**



https://infoflex.ekhuft.nhs.uk/

Log in with your usual Infoflex credentials. The landing page – Patient Search is displayed as shown on the following page.





After Selecting your patient, the following screen will appear. Here you need to select **'View Cancer Pathways'** to view your patient's current referrals.













Complete required fields ensuring that discussion sequence and reason for discussion are filled as these determine the discussion sequence on the discussion list. Don't forget to indicate whether the meeting is 'MDM' or 'Care Plan'! Click Save changes.















Infoflex will show this message when you have correctly selected your MDM. Click ok.