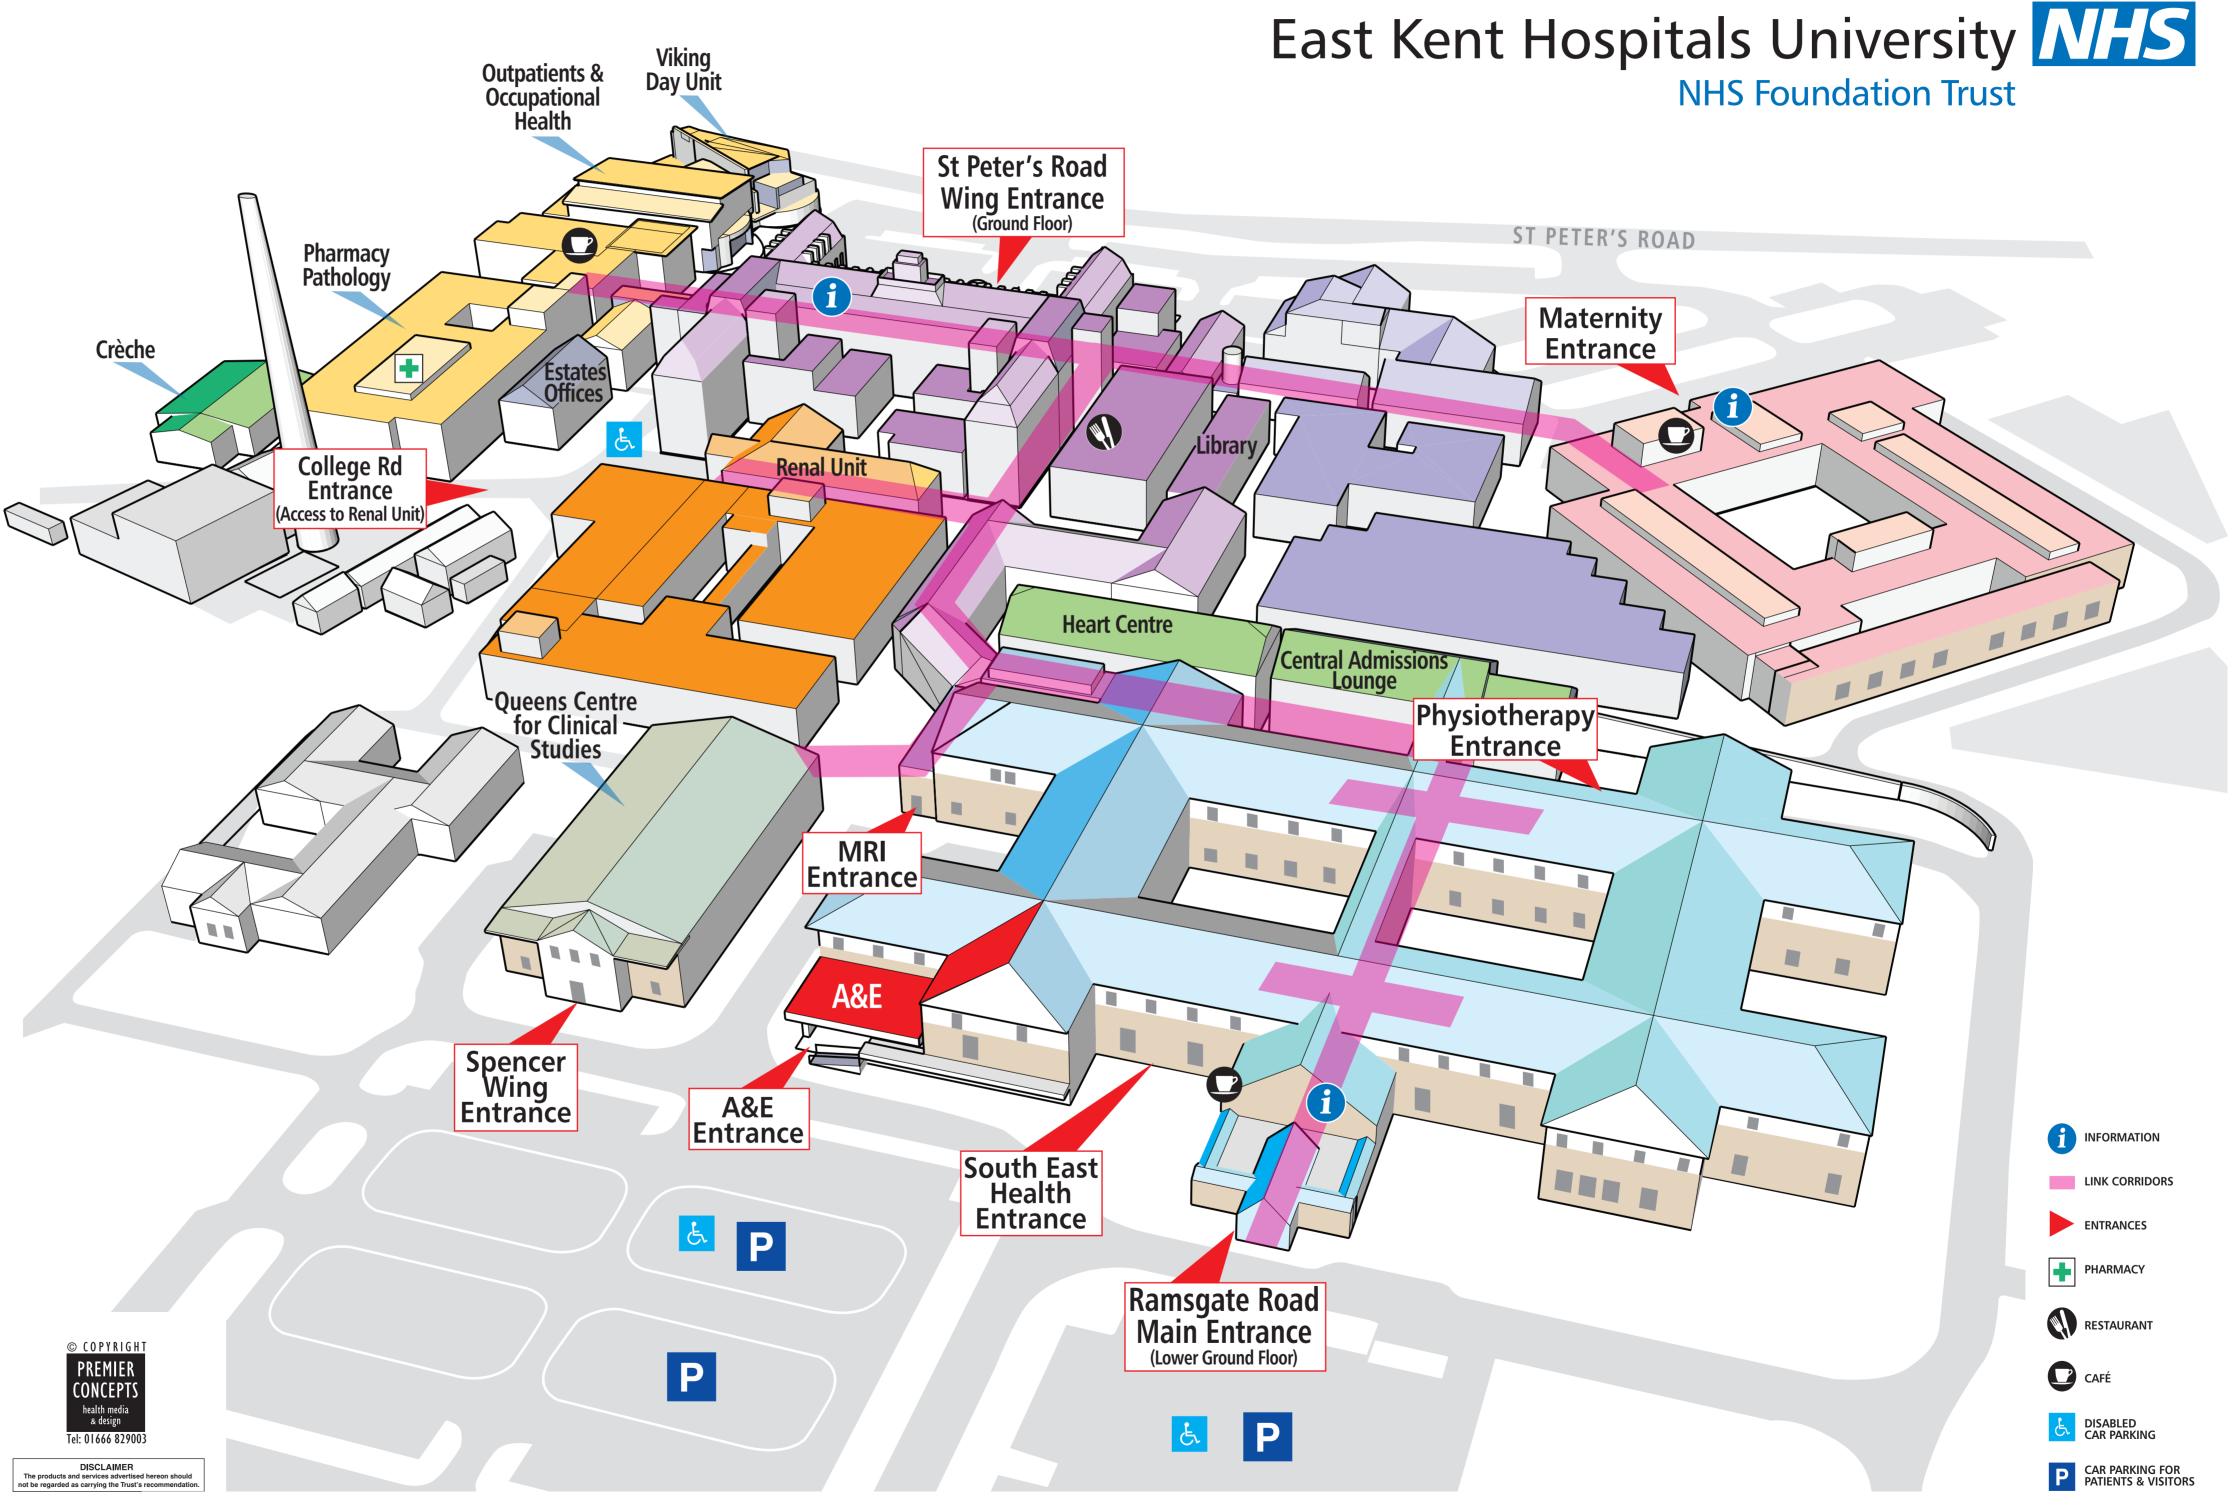

| Donartmont                                                  | Floor       |
|-------------------------------------------------------------|-------------|
| Department<br>A&E                                           | Floor<br>LG |
| Anaesthetics                                                | G           |
| Ante Natal Clinic                                           | G           |
| Audiology                                                   | G           |
| Birchington Ward                                            | G           |
| Bishopstone Ward<br>Broadstairs Suite                       | G<br>G      |
|                                                             | LG          |
| Café<br>Café<br>Café<br>Café<br>Café                        | G           |
| Café <b>O</b>                                               | G           |
| CCU (Critical Care Unit)                                    | G           |
| Central Admissions Lounge                                   | G           |
| Chapel 🕆                                                    | LG          |
| Chapel of Rest                                              | LG          |
| Cheerful Sparrows (Male & Female)                           | G<br>LG     |
| Clinical Decision Unit (CDU)<br>Crèche                      | G           |
| Day Surgery Theatres                                        | 1           |
| Day Surgery Ward                                            | . 1         |
| Deal Ward                                                   | G           |
| Dentaline                                                   | LG          |
| Diabetes Centre                                             | 1           |
| Endoscopy                                                   | G           |
| Estates Offices                                             | G           |
| Fordwich Ward<br>Friends Day Hospital                       | G<br>LG     |
| High Dependency Unit (HDU)                                  | G           |
| Heart Centre                                                | G           |
| ITU (Intensive Therapy Unit)                                | G           |
| Kingsgate Ward                                              | G           |
| Kitchen Block                                               | G           |
| Labour Suite                                                | G           |
| Library                                                     | G           |
| Main Reception (Ramsgate Road Wing)<br>Maternity Reception  | LG<br>G     |
| Medical Imaging (X-Ray)                                     | LG          |
| Medical Records                                             | LG          |
| Minster Ward                                                | LG          |
| Monkton Suite (Fracture Clinic)                             | LG          |
| MRI Unit                                                    | LG          |
| North Foreland Suite                                        | G           |
| Occupational Health<br>Occupational Therapy                 | G<br>LG     |
| Outpatients Dept                                            | G           |
| PALS                                                        | LG          |
| Pathology / Blood Tests                                     | G           |
| Pharmacy 💽                                                  | LG          |
| Physiotherapy                                               | LG          |
| Pre-Assessment                                              | G           |
| Queens Centre for Clinical Studies                          | LG          |
| Quex Ward<br>Rainbow Ward                                   | G<br>G      |
| Reculver Ward                                               | G           |
| Rehabilitation Gym                                          | G           |
| Renal Unit                                                  | G           |
| Restaurant 🔇                                                | G           |
| Richborough Ward                                            | G           |
| South East Health                                           | LG          |
| Speech & Language Therapy                                   | G           |
| Spencer Wing (Private Patients Unit)<br>St Augustine's Ward | G           |
| St Margaret's Ward                                          | G           |
| St Nicholas' Suite (Ante Natal Clinic)                      | G           |
| Theatres                                                    | G           |
| Ultrasound                                                  | LG          |
| Viking Day Unit                                             | G           |
| Walmer Suite                                                | G           |
| X-Ray                                                       | LG          |
|                                                             |             |

## Welcome to **Queen Elizabeth, The Queen Mother Hospital**