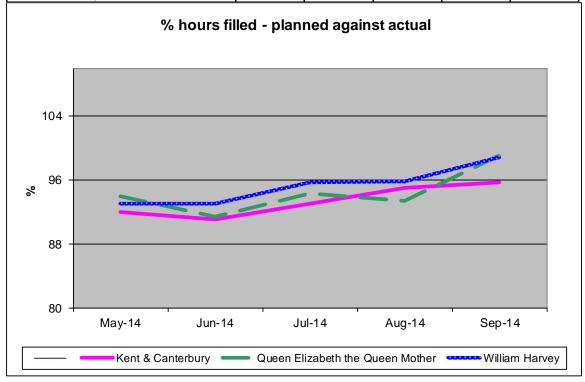

Gradual improvement has been seen over the first 5 months of reporting, shown in figure 2. Work to ensure that roster templates closely reflect the budgeted establishments and include shifts necessary for additional beds has supported the increased fill rates seen.

Figure 2. % hours filled planned against actual 2014/15

| % Hours filled - planned against actual 2014/15 |        |        |        |        |        |  |  |  |  |  |
|-------------------------------------------------|--------|--------|--------|--------|--------|--|--|--|--|--|
| Hospital site                                   | May-14 | Jun-14 | Jul-14 | Aug-14 | Sep-14 |  |  |  |  |  |
|                                                 |        |        |        |        |        |  |  |  |  |  |
| Kent & Canterbury                               | 92     | 91.08  | 93.05  | 94.97  | 95.65  |  |  |  |  |  |
| Queen Elizabeth the Queen Mother                | 94     | 91.34  | 94.26  | 93.37  | 99.09  |  |  |  |  |  |
| William Harvey                                  | 93     | 93.16  | 95.66  | 95.82  | 98.83  |  |  |  |  |  |